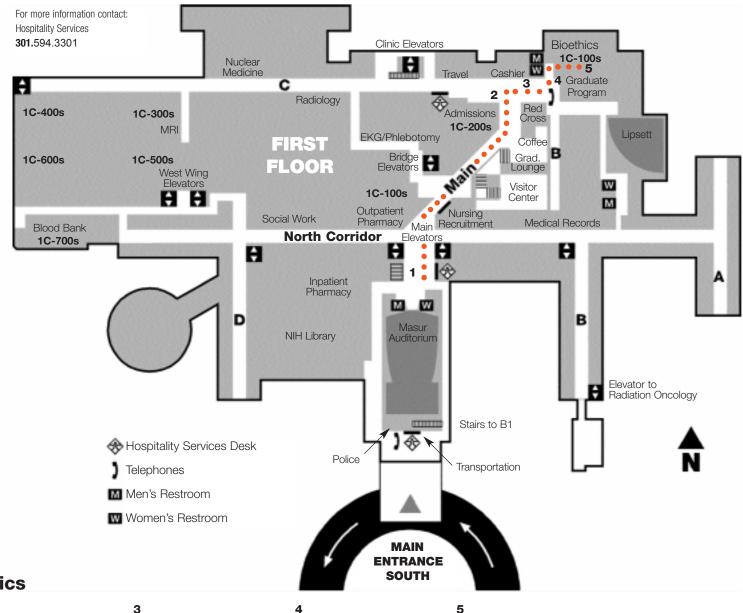

## **Directions to Bioethics**

Pass the elevators and cross the North corridor to reach the main corridor. Follow the main corridor to the C wing. You will pass to the right of a large planter with seats and a wall of artwork.

The main corridor connects to the C wing once you have passed a coffee kiosk and the Graduate Lounge on your right.

When you reach the C wing. turn right (you will pass an Information Desk on your right and the Cashier on your left.) Make an immediate left just after you have passed the Cashier.

Continue straight ahead about 10 paces. Turn right towards a waiting area with chairs and a water cooler and continue to head right into the entrance of another hallway. There will be a sign on the middle of the wall in this hallway reading, "Department of Bioethics."

Upon entering the hall, turn left. About 5 paces ahead on your right there will be a set of double doors (leading into room 1C-118.) The Bioethics Desk will be about 10 paces ahead on your right.