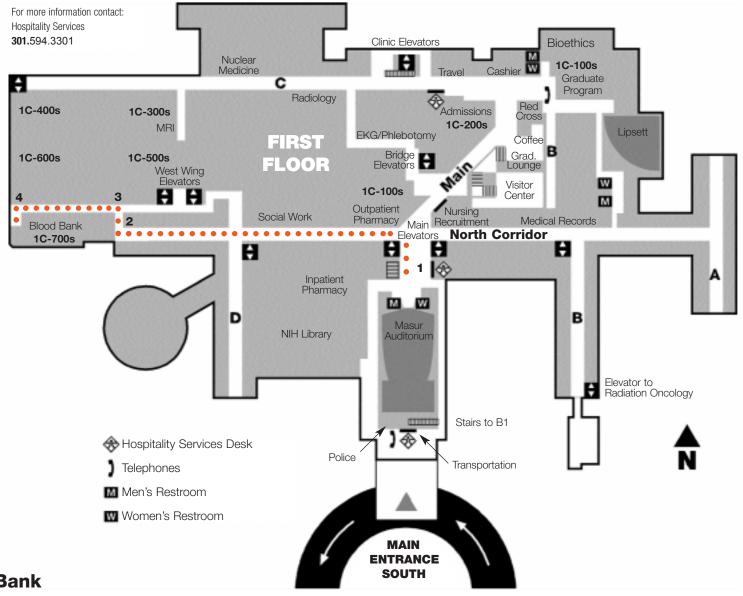

## **Directions to Blood Bank**

1

Walk past the four elevators. Make an immediate left after the elevators and continue down the corridor. As you walk down the corridor, there will be occasional signs above reading, "Blood Bank." At the end of the corridor, open the door with a sign above it reading, "DTM (Blood Bank)."

2

Once you go through the door you will immediately pass a stairwell on your right. Turn right through the double doors just past the stairwell.

Make an immediate left after you have gone through the double doors and continue straight ahead through one more set of double doors.

4

Continue going straight until you reach a door with a sign reading, "Blood and Platelet Donors" above it. Go through this door and turn left. The Blood Bank Desk will be on your left.