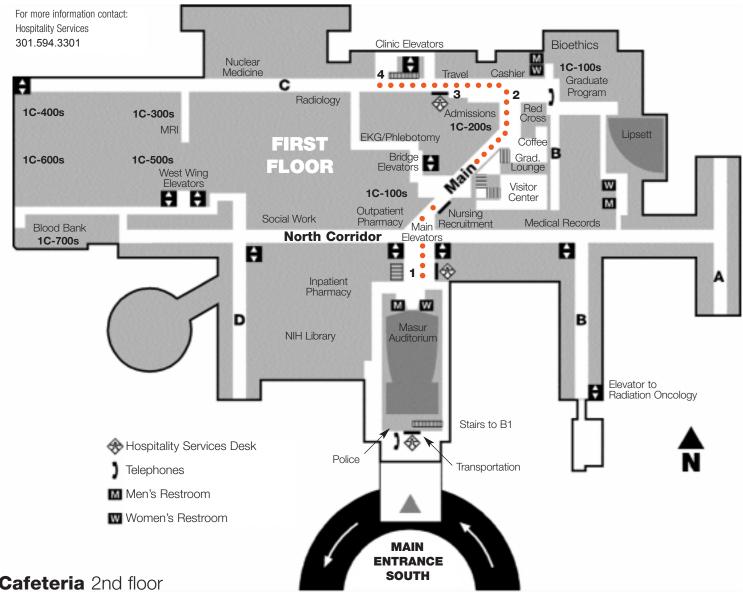

## **Directions to Clinic Cafeteria** 2nd floor

1

Pass the elevators and cross the North corridor to reach the main corridor. Follow the main corridor to the C wing. You will pass to the right of a large planter with seats and a wall of artwork.

2

The main corridor connects to the C wing once you have passed a coffee kiosk and the Graduate Lounge on your right. .

When you reach the C wing, turn left. Continue straight ahead, passing the Admissions Desk on your left and the Voucher Office on your right.

4

As you are passing a wall of artwork on your left, there will be a set of escalators on your right. Turn right and take the escalator.

Once you get off the escalator, continue forward about 15

5

continue forward about 15 paces and the Cafeteria will be on your right.