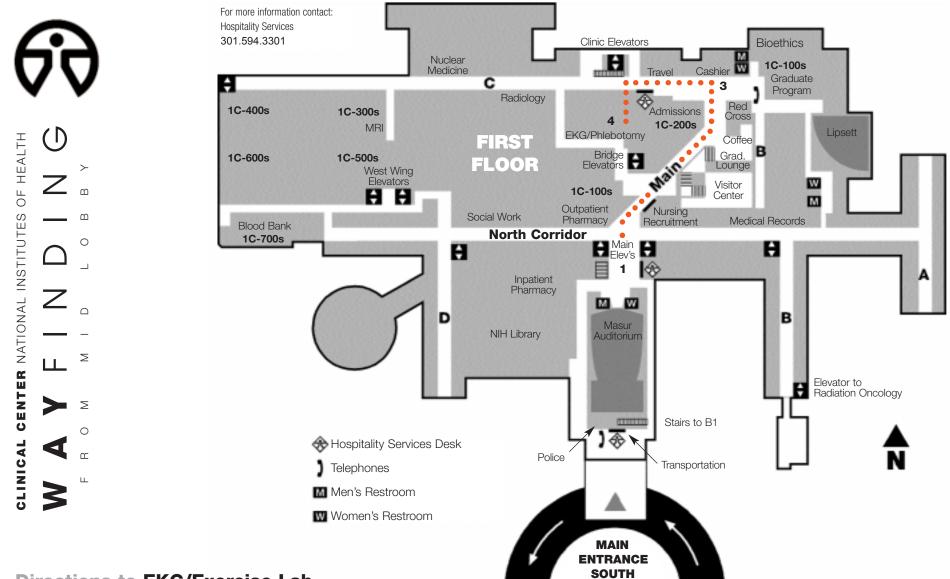

## **Directions to EKG/Exercise Lab**

2

1

Pass the elevators and cross the North corridor to reach the main corridor. Follow the main corridor to the C wing. You will pass to the right of a large planter with seats and a wall of artwork.

## .

The main corridor connects to the C wing once you have passed a coffee kiosk on your right.

3

When you reach the C wing, turn left. Continue about 35 paces straight ahead and turn left after a row of plants towards a seating area with an aquarium. There will be a wall of artwork on your right. Once you reach the end of this wall, make an immediate right. The EKG/Exercise Lab reception desk is about 10 paces ahead on your left.