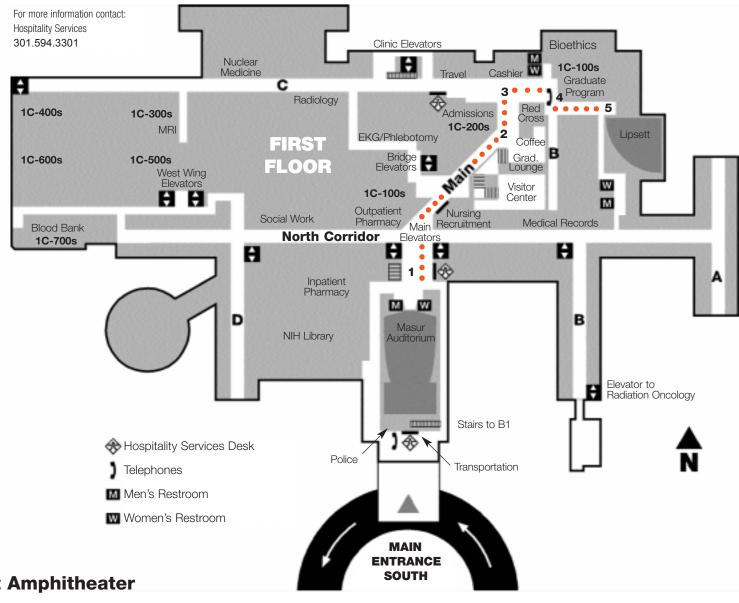

## **Directions to Lipsett Amphitheater**

1

Pass the elevators and cross the North corridor to reach the main corridor. Follow the main corridor to the C wing. You will pass to the right of a large planter with seats and a wall of artwork.

2

The main corridor connects to the C wing once you have passed a coffee kiosk and the Graduate Lounge on your right. .

Once you enter the C wing, turn right. Then make another immediate right towards a group of pay phones. 4

As you pass the pay phones, turn left down the hallway. This hallway has a wall exhibit on the right and a row of windows on the left.

5

At the end of the hallway, turn right. There will be double doors on the left that lead directly into the Lipsett Amphitheater.