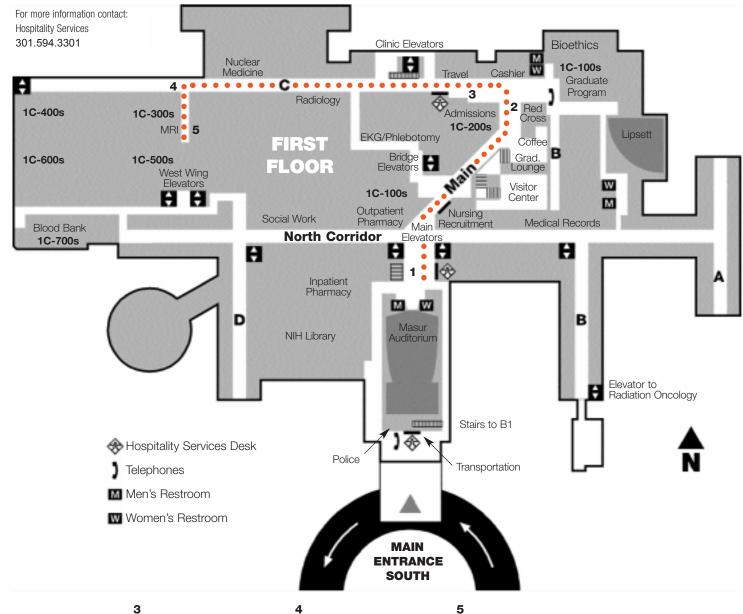

## **Directions to MRI**

Pass the elevators and cross the North corridor to reach the main corridor. Follow the main corridor to the C wing. You will pass to the right of a large planter with seats and a wall of artwork.

The main corridor connects to the C wing once you have passed a coffee kiosk and the Graduate Lounge on your right.

When you reach the C wing, turn left. Continue straight ahead past the Admissions Desk, the Voucher Office and a set of escalators.

Once you have passed a row of artwork on the left wall. make an immediate left. There will be an island of seats and a pair of double doors in front of you.

Pass to the right of the seats and go through the double doors in front of you. The MRI Reception Desk is about 20 paces ahead on the right.