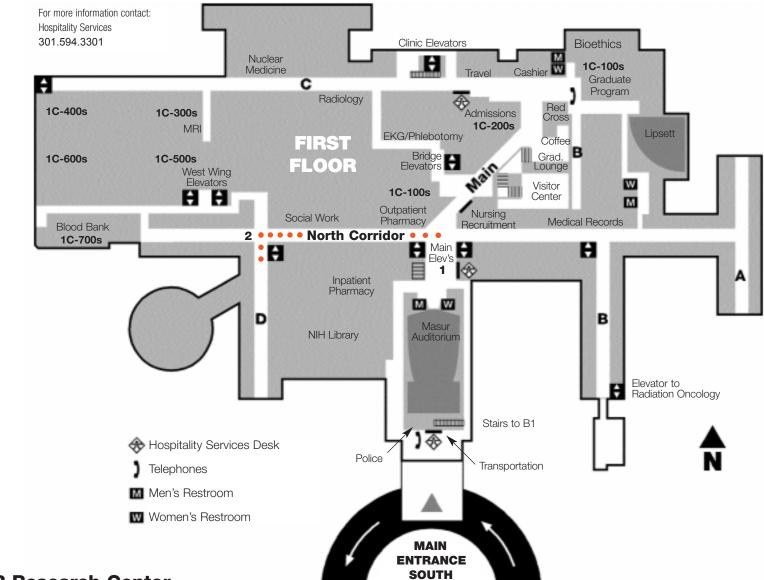

## **Directions to NMR Research Center**

1

Walk past the four elevators. Make an immediate left after the elevators and continue down the corridor. You will pass Social Work on the right and Pharmacy on the left.

2

Turn left at D Corridor intersection and choose one of the following options:

3

**Option A (elevator):** After turning left at the D Corridor, take the elevator immediately to your left and go to the B1 level. Exit the elevator and turn left. At the end of the hall you will see a sign directing you to the NMR Research Center. Follow additional NMR signs to entrance on right.

## 4

**Option B (stairwell):** After turning left at the D Corridor, walk to the first exit sign. Turn right into alcove. Stairwell #9 will be on the right. Enter stairwell and go down to next level (B1). Exit stairwell on B1 and turn right. At the end of the hall you will see a sign directing you to the NMR Research Center. Follow additional NMR signs to the entrance on right.