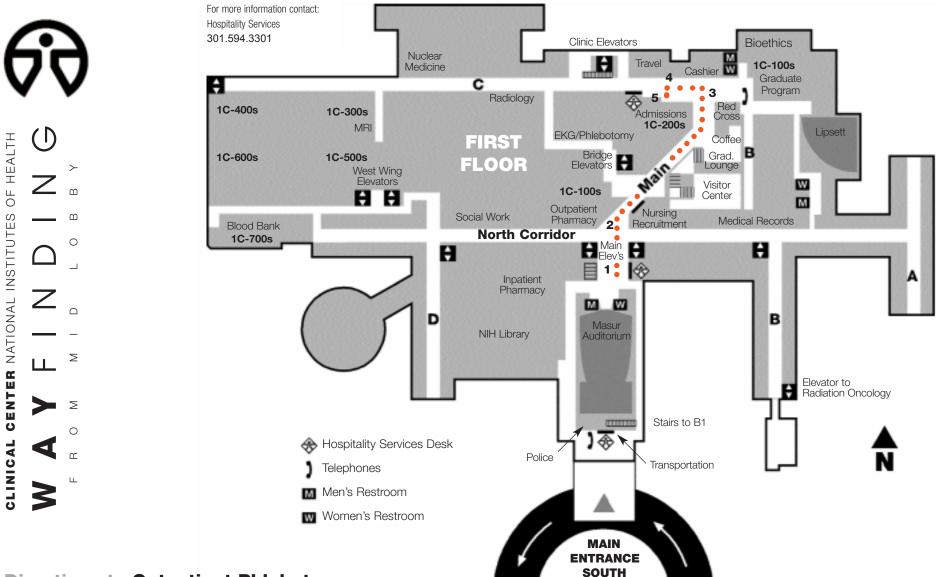

# **Directions to Outpatient Phlebotomy**

2

## 1

Turn left at the end of the corridor. Masur Auditorium will be on your left.

Pass the elevators and cross the North corridor to reach the main corridor. Follow the main corridor to the C wing. You will pass to the right of a large planter with seats and a wall of artwork.

3

The main corridor connects to the C wing once you have passed a coffee kiosk on your right.

When you reach the C wing, turn left. Continue about 35 paces straight ahead and turn left after a row of plants towards a seating area with an aquarium. Once your reach the end of the brief wall of artwork on your right, make an immediate right. The Outpatient Phlebotomy Desk will be on your immediate left.

5