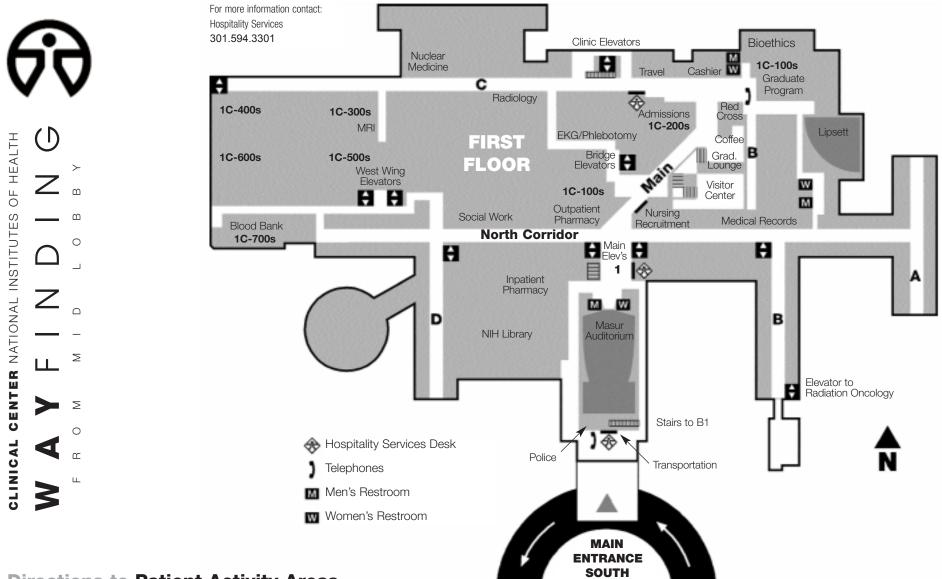

## **Directions to Patient Activity Areas**

2

## 1

There are 4 elevators across from the Mid-Lobby Hospitality Services Desk. Take any of these elevators to the 14th floor and be sure to note the number of the elevator you use.

## Once you reach the 14th floor:

► If you took elevators 1 or 2 – Turn left out of the elevator, walk past a furniture grouping and the Patient Library will be directly in front of you. ► If you took elevators 3 or 4 – Turn right out of the elevator, walk past a furniture grouping and the Patient Library will be directly in front of you.

## 3

Once you are in front of the Library, to find the Arts and Crafts, Games, Play, and Relaxation rooms, turn right down the hallway. There is a sign above the entrance reading, "Recreation Area." Continue down this hall