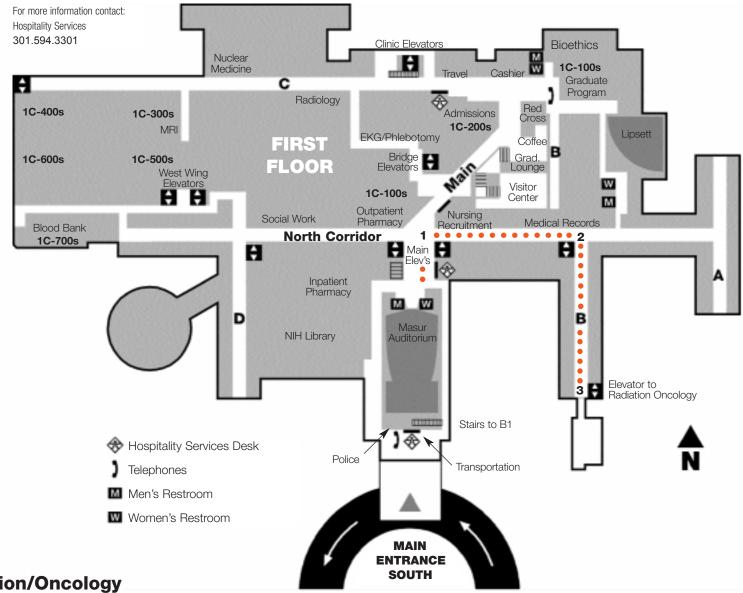

## **Directions to Radiation/Oncology**

Go past the 4 elevators across from the Mid-Lobby Hospitality Services Desk.

Immediately after the elevators is a hallway. Turn right and walk down the hallway. You will be located in the Medical Records Department.

Walk until you reach the next intersection (B corridor). You will see a set of elevators on your right. Take these elevators down to the B3 level.

Upon exiting the elevator on the B3 level turn right. Walk down the hallway until you reach the Radiation/Oncology Reception Desk.