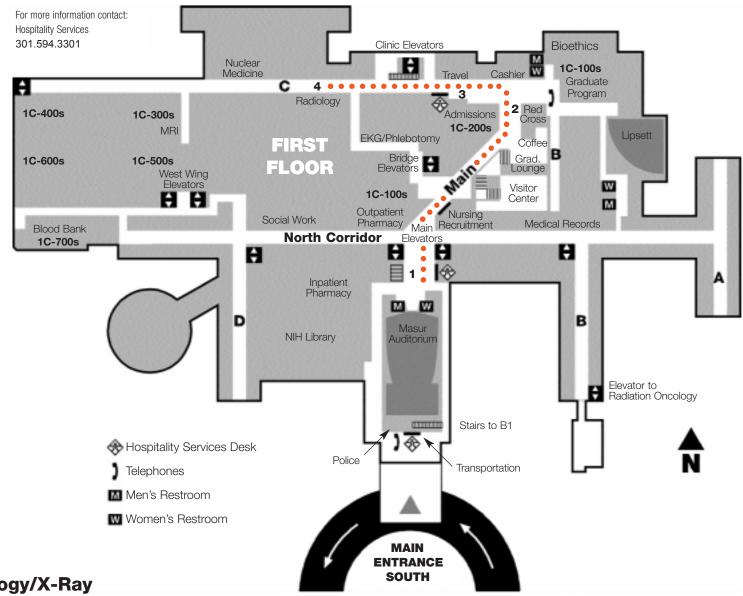

## **Directions to Radiology/X-Ray**

1

Pass the elevators and cross the North corridor to reach the main corridor. Follow the main corridor to the C wing. You will pass to the right of a large planter with seats and a wall of artwork.

2

The main corridor connects to the C wing once you have passed a coffee kiosk and the Graduate Lounge on your right.

When you reach the C wing, turn left. Continue straight ahead for past the Admissions Desk, the Voucher Office and a set of escalators.

4

You will continue past a row of artwork on the left wall. At the end of the artwork you will immediately approach a large wooden counter on your left. This is the Diagnostic Radiology Reception area.