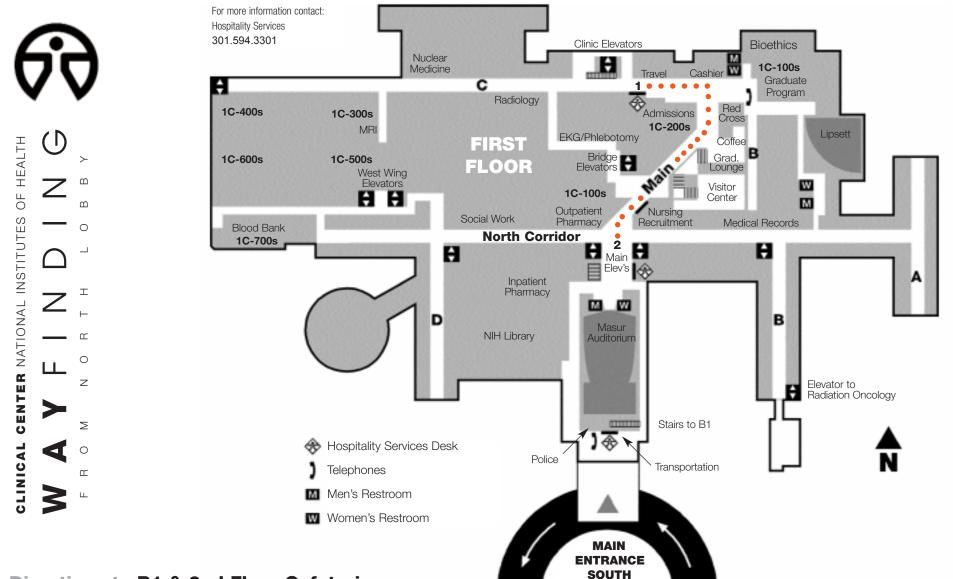

# **Directions to B1 & 2nd Floor Cafeterias**

2

## 1

**B1 Cafeteria:** While facing the Hospitality Services Desk, look to your left. You will see signs above and a hallway to your right. Turn right and follow the arrows towards "Main Elevators, South Lobby." Follow the hallway indicated, past a coffee shop and the Graduate Lounge that will be on your left.

At the end of the hallway go through the open double doors until you reach the elevators. Take one of these elevators down to level B1 (or use the stairwell adjacent to the elevator).

## 3

From the stairwell, once you reach the B1 level, go through the door and turn to the right. Walk about 4 paces and then make another right turn. Continue down the corridor. You will pass the R&W Gift Shop on the right and then you will come to a group of phones on the right. Turn left and go about 10 paces. Walk through the double doors into the Cafeteria.

# 1

2nd Floor Cafeteria:

Face away from the Hospitality Services Desk. Walk left down the hallway and as you are passing a wall of artwork on your left, there will be a set of escalators on your right. Turn right and take the escalator.

### 2

Once you get off the escalator, continue forward about 15 paces and the Cafeteria will be on your right.