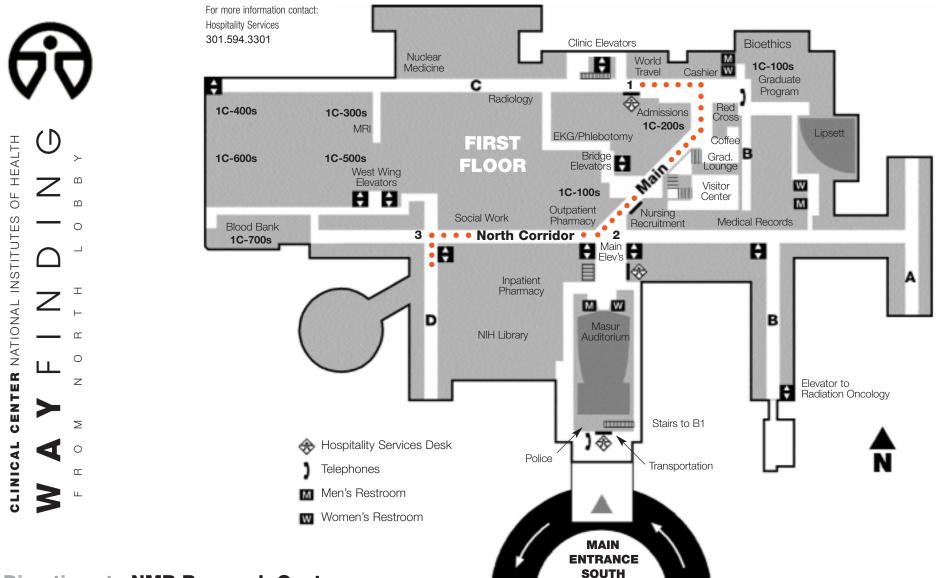

#### 1

While facing the Hospitality Services Desk, look to your left. You will see signs above and a hallway to your right. Turn right and follow the arrows toward "Main Elevators, South Lobby." Follow the hallway indicated past a coffe shop and the Graduate Lounge on your left.

2

Proceed through a set of open doors and then turn right into the north corridor. You will pass the Social Work Department on your right and the Pharmacy Department on your left.

### 3

Turn left at D corridor intersection and choose one of the following options:

#### **Option A (elevator):** After turning left at the D Corridor, take the elevator immediately to your left and go to the B1 level. Exit the elevator and turn left. At the end of the hall you will see a sign directing you to the NMR Research Center. Follow additional NMR signs to entrance on right.

Α

## В

**Option B (stairwell):** After turning left at the D Corridor, walk to the first exit sign. Turn right into alcove. Stairwell #9 will be on the right. Enter stairwell and go down to next level (B1). Exit stairwell on B1 and turn right. At the end of the hall you will see a sign directing you to the NMR Research Center. Follow additional NMR signs to the entrance on right.