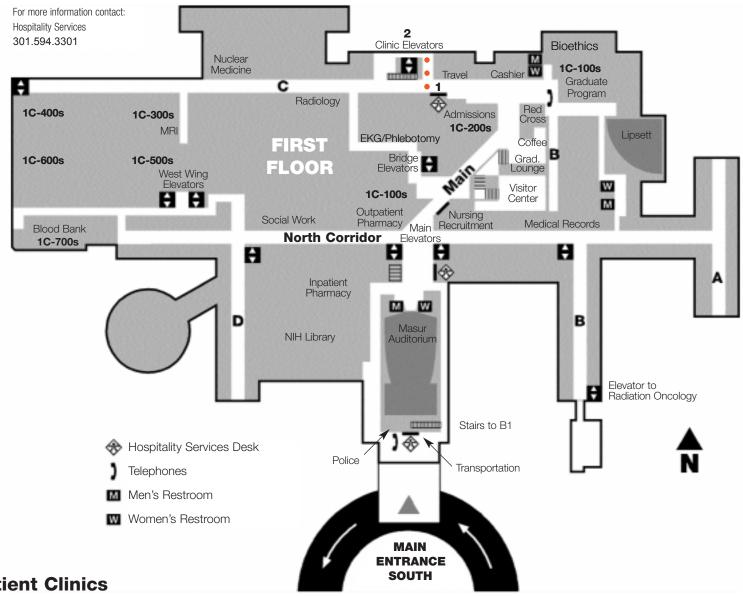

## **Directions to Outpatient Clinics**

1

Face away from the Hospitality Services Desk. Walk a short distance to your left and turn right at the first hallway. Walk a short distance to the end of the corridor and turn left. You will see 3 elevators. 2

Take an elevator to your Clinic's floor. The Clinic entrance will be on your left. .

**Clinic Locations by Floor:** 

**1st** Alcohol; Dental

2nd No Clinic

3rd Cancer; Pain/Surgical

**4th** Mental Health

**5th** Speech/Audiology; Sleep Studies;ENT