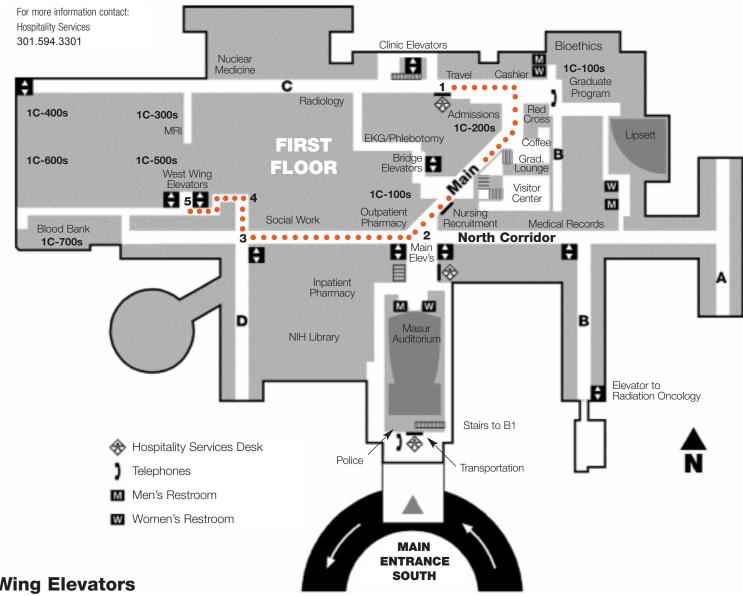

CLINICAL CENTER NATIONAL INSTITUTES OF HEALTH

WAYFIN NORTH LOBBY

**Directions to West Wing Elevators** 

Services Desk, look to your left. You will see signs above and a hallway to your right. Turn right and follow the arrows towards "Main Elevators, South Lobby." Follow the hallway indicated, past a coffee shop and the

Graduate Lounge that will be

on your left.

While facing the Hospitality

At the end of the hallway, there will be a set of open doors. Pass through the open doors and turn right at the hallway before the elevators (north corridor).

Continue walking down the corridor until you reach a hall-way intersection where there is a set of elevators on your left.

Turn right at the intersection. Continue down to the end of the hallway and turn left. Proceed forward about 15 paces, turn left and then make an immediate right. The West Wing elevators will be directly on your right.