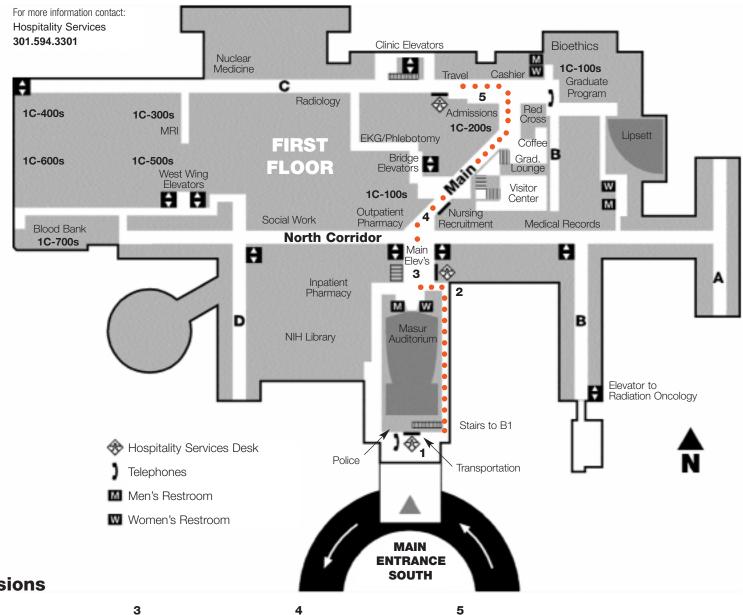

## **Directions to Admissions**

1

From the Information Desk at the Main Entrance South, walk to the right and turn left. You will immediately pass a stairwell on the left.

Turn left at the end of the corridor. Masur Auditorium will be on your left.

Turn right, go through the doors. Pass the elevators and cross the North corridor to reach the main corridor. Follow the main corridor to the C wing. You will pass to the right of a large planter with seats and a wall of artwork.

The main corridor connects to the C wing once you have passed a coffee kiosk on your

When you reach the C wing, turn left. The Admissions Desk will be on your left about 10 paces ahead.