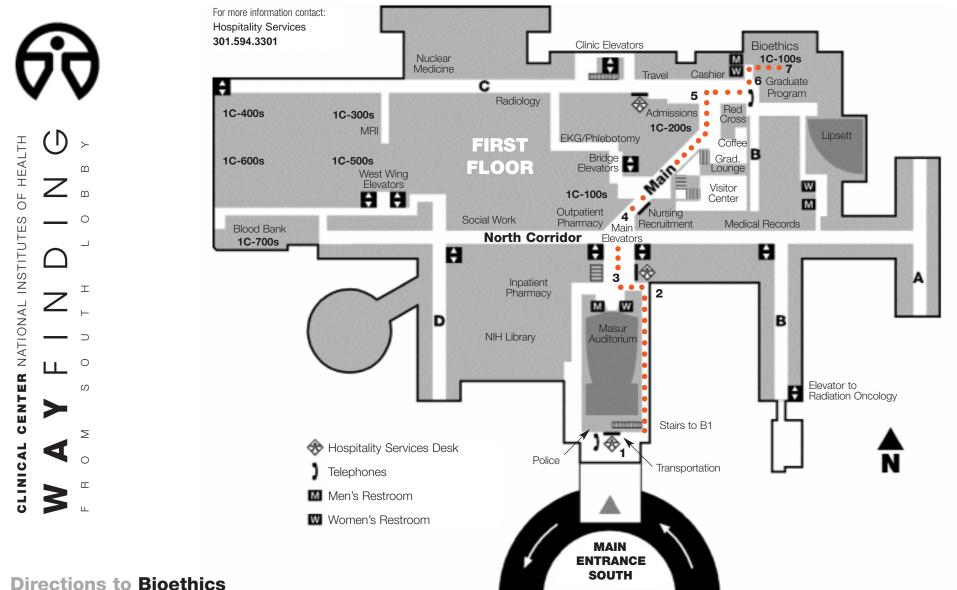

1

From the Information Desk Turn left at the end of the at the Main Entrance corridor. Masur Auditorium South, walk to the right and will be on your left. turn left. You will immediately pass a stairwell on the left.

2

3

Turn right, go through the set of glass doors. Pass the to the C wing once you elevators and cross the North corridor to reach the on your right. main corridor. Follow the main corridor to the C wing. You will pass to the right of a large planter with seats and a wall of artwork.

The main corridor connects When you reach the C wing Continue straight ahead

4

turn right. You will pass an about 10 paces. Turn right have passed a coffee kiosk Information Desk on your right and the Cashier on your left. Make an immedi- and continue to head right ate left just after you have passed the Cashier.

5

chairs and a water cooler into the entrance of another Bioethics Desk will be hallway. There will be a sign on the middle of the wall in this hallway reading, "Department of Bioethics."

6

Upon entering the hall, turn left. About 5 paces ahead towards a waiting area with on your right there will be a set of double doors (leading into room 1C-118.) The about 10 paces ahead on your right.

7