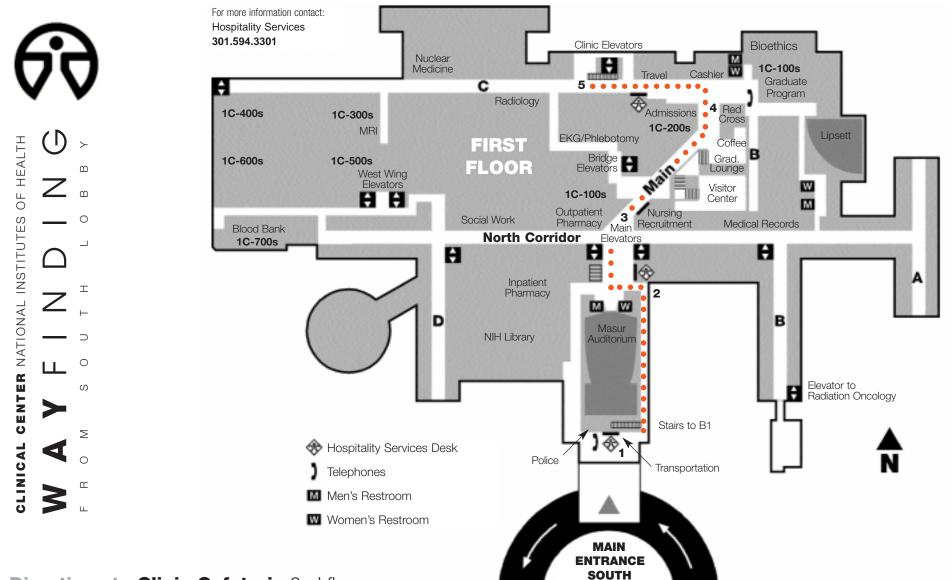

4

right.

## Directions to Clinic Cafeteria 2nd floor

on your left.

1

From the Information Desk at the Main Entrance South, walk to the right and turn left. You will immediately pass a stairwell on the left.

## 2 Turn left at the end of the corridor. Masur Auditorium will be

3

Turn right, go through the doors. Pass the elevators and cross the North corridor to reach the main corridor. Follow the main corridor to the C wing. You will pass to the right of a large planter with seats and a wall of artwork.

The main corridor connects to

the C wing once you have

wing turn left. Continue

straight ahead, passing the

Admissions Desk on your left

and the Voucher Office on your

passed a coffee kiosk on your

right. When you reach the C

5

As you are passing a wall of artwork on your left there will be a set of escalators on your right. Turn right and take the escalator.

## 6

Once you get off the escalator, continue forward about 15 paces and the Cafeteria will be on your right.