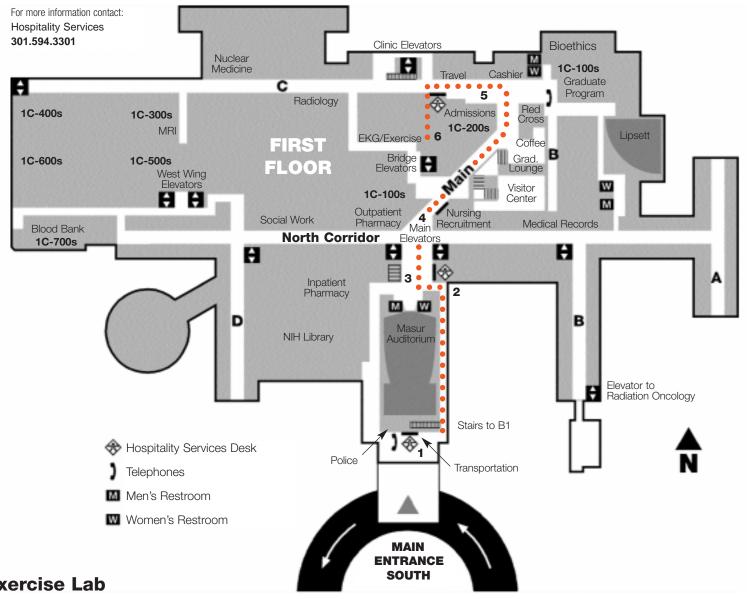

## **Directions to EKG/Exercise Lab**

1

From the Information Desk at the Main Entrance South, walk to the right and turn left. You will immediately pass a stairwell on the left. 2

Turn left at the end of the corridor. Masur Auditorium will be on your left.

3

Turn right, go through the set of glass double doors. Pass the elevators and cross the North corridor to reach the main corridor. Follow the main corridor to the C wing. You will pass to the right of a large planter with seats and a wall of artwork.

4

The main corridor connects to the C wing once you have passed a coffee kiosk on your right. 5

When you reach the C wing, turn left. Continue straight ahead and turn left in front of the Admissions Desk. As you face the Admission booths, go to the right and walk down the hallway.

6

As you walk down the hallway, you will see a long desk to your left. The second half of the desk is the EKG/Exercise Lab.