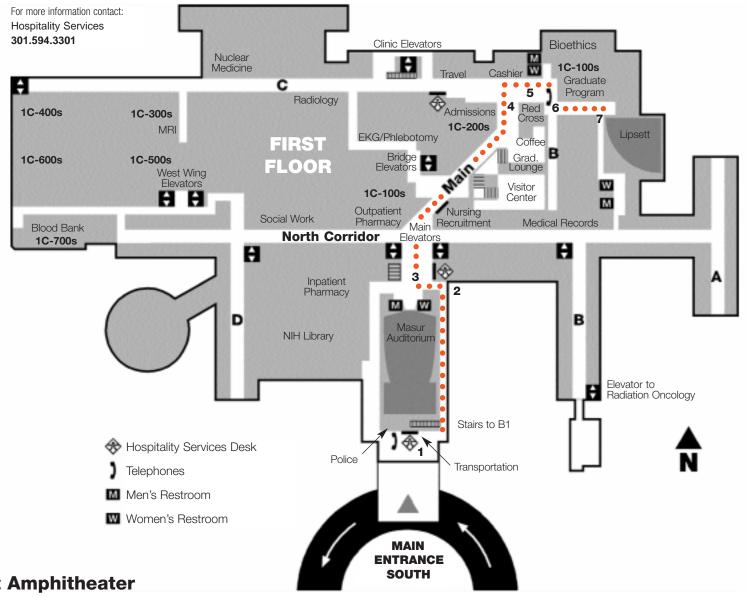

OF HEALTH CENTER NATIONAL INSTITUTES 0 ഗ ≥ CLINICAL

**Directions to Lipsett Amphitheater** 

From the Information Desk Turn left at the end of the at the Main Entrance South, walk to the right and turn left. You will immediately pass a stairwell on the left.

corridor. Masur Auditorium will be on your

Turn right, go through the doors. Pass the elevators and cross the North corridor to reach the main corridor. Follow the main corridor to the C wing. You will pass to the right of a large planter with seats and a wall of artwork.

The main corridor connects to the C wing once you have passed a coffee kiosk on vour right.

5

Once you enter the C wing turn right. Then make another immediate right towards a group of pay phones.

As you pass the pay phones, turn left down the hallway. This hallway has a wall exhibit on the right and a row of windows on the left.

7

At the end of the hallway. turn right. There will be double doors on the left that lead directly into the Lipsett Amphitheater.