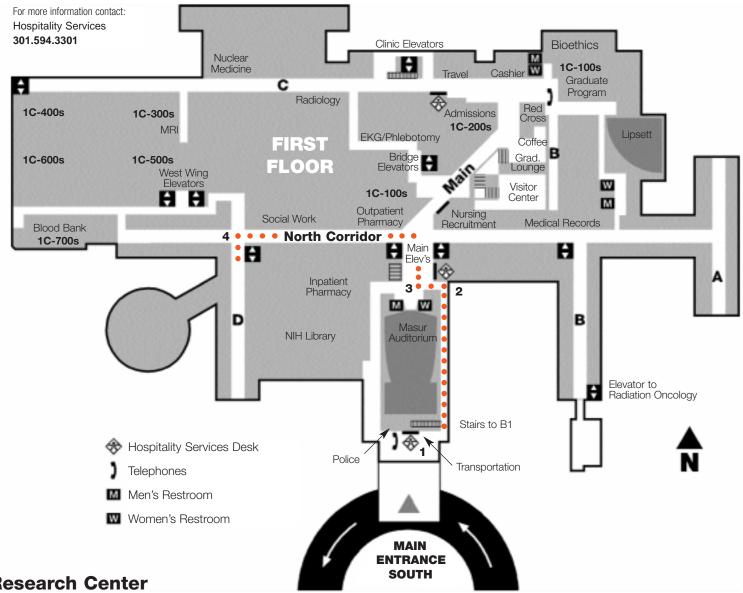

CLINICAL CENTER NATIONAL INSTITUTES OF HEALTH

WAYFIN SOUTH LOBBY

**Directions to NMR Research Center** 

1

From the Information desk at the Main Entrance South, walk to the right and turn left. You will immediately pass a stairwell on the left.

2

Turn left at the end of the corridor, Masur Auditorium will be on your left.

3

Turn right, go through a double set of glass doors. You will pass a set of elevators. Make an immediate left after the elevators and continue down the corridor (north). You will pass the Social Work Department on your right and the Pharmacy Department on your left.

4

Turn left at D Corridor intersection and choose one of the following options: Α

**Option A (elevator):** After turning left at the D Corridor, take the elevator immediately to your left and go to the B1 level. Exit the elevator and turn left At the end of the hall you will see a sign directing you to the NMR Research Center. Follow additional NMR signs to entrance on right.

В

**Option B (stairwell):** After turning left at the D Corridor, walk to the first exit sign. Turn right into alcove. Stairwell #9 will be on the right. Enter stairwell and go down to next level (B1). Exit stairwell on B1 and turn right. At the end of the hall you will see a sign directing you to the NMR Research Center. Follow additional signs to the NMR entrance on the right.