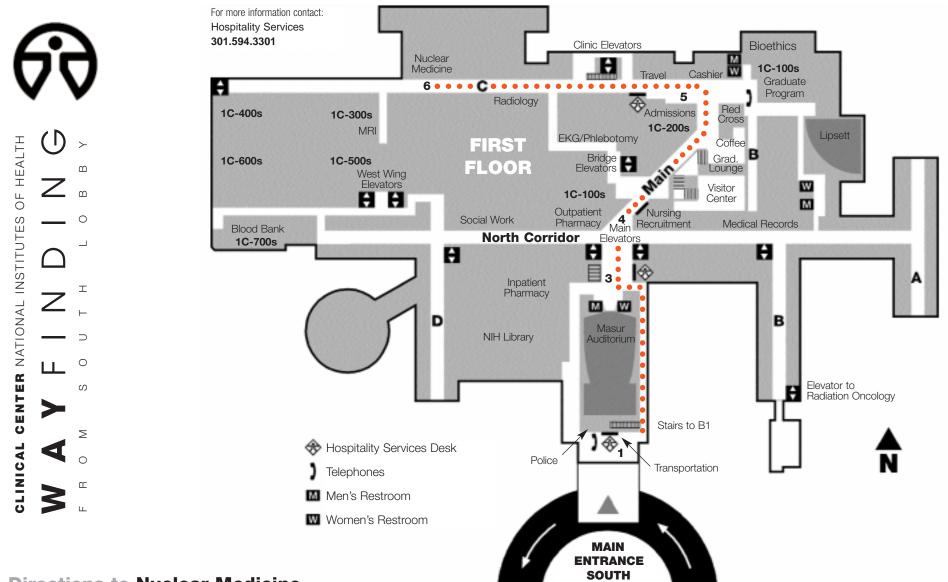

# **Directions to Nuclear Medicine**

### 1

From the Information Desk at the Main Entrance South, walk to the right and turn left. You will immediately pass a stairwell on the left.

#### **2** Turn left at the end of the corridor Masur Auditorium will be

### ridor. Masur Auditorium will be on your left. the eli-North

3

Turn right, go through the set of glass double doors. Pass the elevators and cross the North corridor to reach the main corridor. Follow the main corridor to the C wing. You will pass to the right of a large planter with seats and a wall of artwork.

5

The main corridor connects to<br/>the C wing once you have<br/>passed a coffee kiosk on your<br/>right.W<br/>tu<br/>al<br/>al<br/>A

When you reach the C wing, turn left. Continue straight ahead down the hall past the Admissions Desk, a wall of artwork and the Diagnostic Radiology Reception Desk on the left.

## 6

Once you have passed the Diagnostic Radiology Reception Desk, the Nuclear Medicine Reception Desk will be on your right.