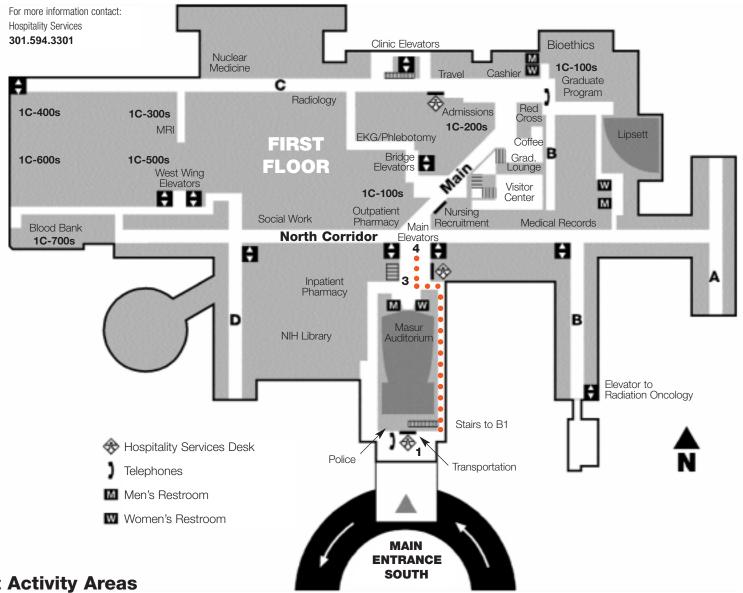

## **Directions to Patient Activity Areas**

1

From the Information Desk at the Main Entrance South, walk to the right and turn left. You will immediately pass a stairwell on the left. 2

Turn left at the end of the corridor. Masur Auditorium will be on your left.

-

Turn right, go through the set of glass double doors. There will be 2 sets of elevators (elevators 1 and 2 are on the right, and elevators 3 and 4 are on the left. There are signs next to the elevators and inside them to indicate their number.)

4

Take any of these elevators to the 14th floor and be sure to note the number of the elevator you use. 5

## Once you reach the 14th floor:

- ▶ If you took elevators 1 or 2 Turn left out of the elevator, walk past a furniture grouping and the Patient Library will be directly in front of you.
- ► If you took elevators 3 or 4 Turn right out of the elevator, walk past a furniture grouping and the Patient Library will be directly in front of you.
- ► For other Patient Activity Areas Arts and Crafts, Play, Relaxation, etc.) turn right.