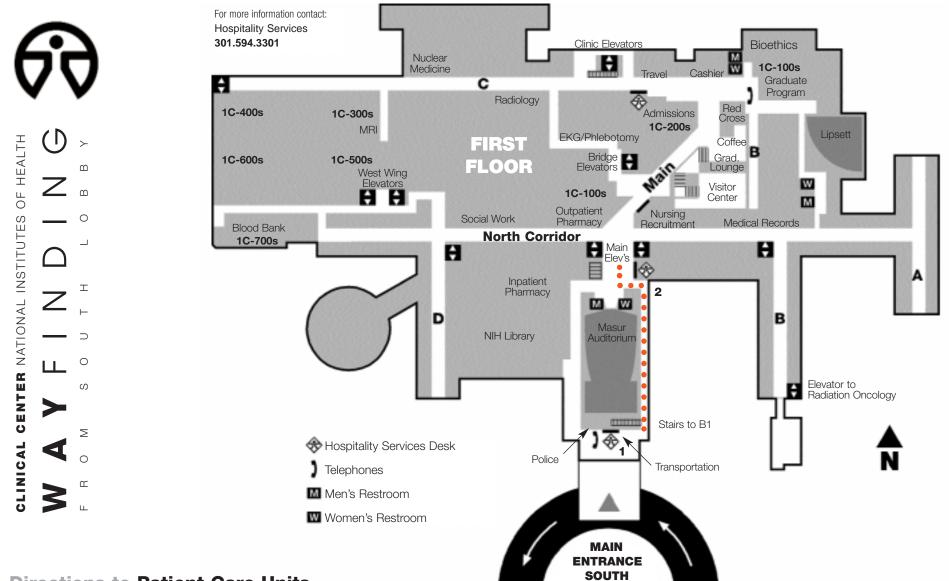

## **Directions to Patient Care Units**

2

1

From the Information Desk at the Main Entrance South, walk to the right and turn left. You will immediately pass a stairwell on the left.

Turn left at the end of the corridor. Masur Auditorium will be on your left. Turn right and go through the doors.

### 3

Take one of the 4 elevators opposite the Mid-Lobby Hospitality Services Desk. Look for the number of your elevator. Numbers are on blue plates outside of the elevator and also within the elevator. Take elevator to your appropriate floor.

Your floor is the number before the letter in your room number: "8N213" means 8<sup>th</sup> floor, N corridor, room 213.

#### When disembarking from elevators 1 or 2: East Patient Care Unit: Turn left, walk forward. Entrance will be on your left.

# When disembarking from elevators 3 or 4: West

Patient Care Unit: Turn left, walk forward. Entrance will be on your right.