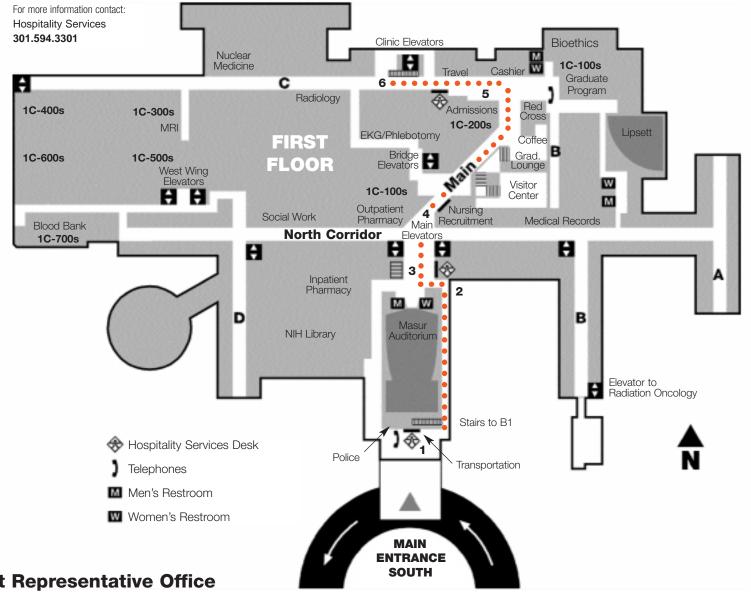

## **Directions to Patient Representative Office**

From the Information Desk at the Main Entrance South, walk to the right and turn left. You will immediately pass a stairwell on the left.

Turn left at the end of the corridor. Masur Auditorium will be on your left.

Turn right, go through the set of glass double doors. Pass the elevators and cross the North corridor to reach the main corridor. Follow the main corridor to the C wing. You will pass to the right of a large planter with seats and a wall of artwork.

The main corridor connects to the C wing once you have passed a coffee kiosk on your riaht.

5

When you reach the C wing. turn left. Walk past Admissions as you are passing a wall of artwork on your left. there will be a set of escalators on your right. Turn right and take the escalator up to the second floor.

Once you get off the escalator, continue forward about 15 paces. The Patient Representative's Office (room 2C-204) will be on your left. across from the Cafeteria.