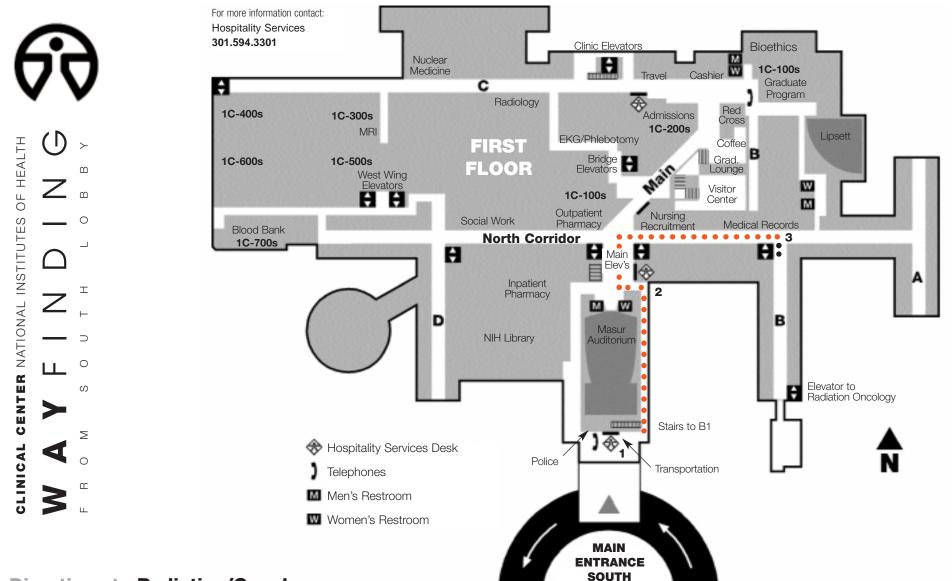

## **Directions to Radiation/Oncology**

1

From the Information Desk at the Main Entrance South, walk to the right and turn left. You will immediately pass a stairwell on the left.

## 2

Turn left at the end of the corridor. Masur Auditorium will be on your left. Turn right and you will enter into a lobby with 4 elevators. At the next intersection, turn right and walk straight until you reach the next intersection, the B Corridor. Proceed right and you will see elevators on your immediate right.

Take these elevators down to the B3 level.

## 4

Upon exiting the elevator on the B3 level turn right. Walk down the hallway until you reach the Radiation/Oncology Reception Desk.