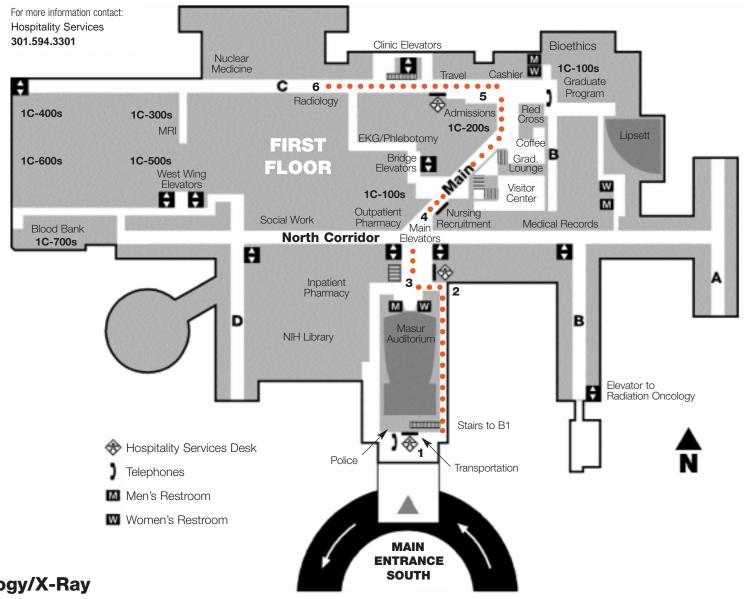

## **Directions to Radiology/X-Ray**

1

From the Information Desk at the Main Entrance South, walk to the right and turn left. You will immediately pass a stairwell on the left. 2

Turn left at the end of the corridor. Masur Auditorium will be on your left.

3

Turn right, go through the set of glass double doors. Pass the elevators and cross the North corridor to reach the main corridor. Follow the main corridor to the C wing. You will pass to the right of a large planter with seats and a wall of artwork.

4

The main corridor connects to the C wing once you have passed a coffee kiosk right.

5

When you reach the C wing, turn left. Continue straight ahead past the Admissions Desk, the Voucher Office and a set of escalators.

6

You will continue past a row of artwork on the left wall. At the end of the artwork you will immediately approach a large wooden counter on your left. This is the Diagnostic Radiology Reception area.