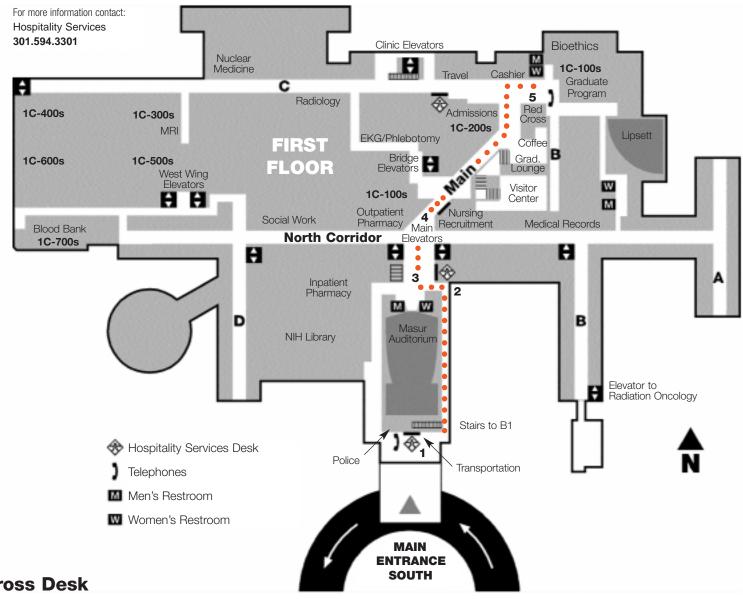

## **Directions to Red Cross Desk**

1

From the Information Desk at the Main Entrance South, walk to the right and turn left. You will immediately pass a stairwell on the left. 2

Turn left at the end of the corridor. Masur Auditorium will be on your left.

.

Turn right, go through the doors. Pass the elevators and cross the North corridor to reach the main corridor. Follow the main corridor to the C wing. You will pass to the right of a large planter with seats and a wall of artwork.

4

The main corridor connects to the C wing once you have passed a coffee kiosk on your right. 5

Continue into the C wing and make a right. The office with sliding glass windows on your immediate right is the Red Cross Desk. There is a sign above the desk reading, "Information."