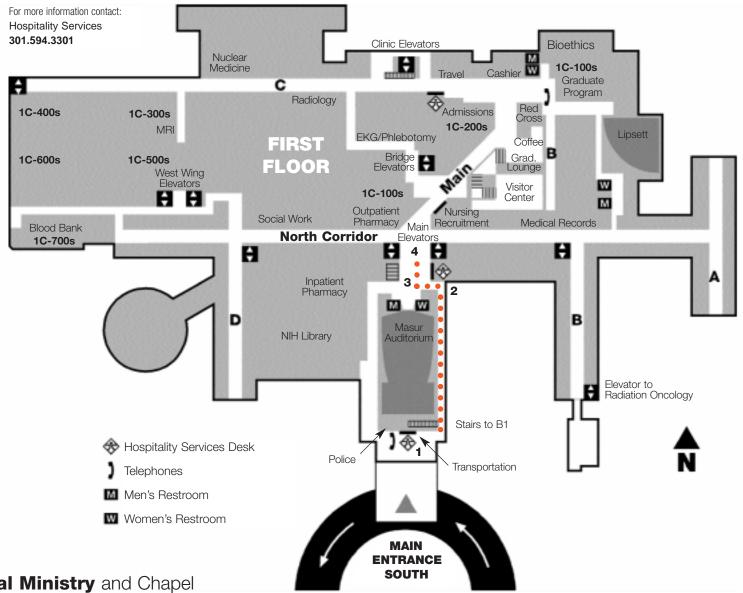

## **Directions to Spiritual Ministry** and Chapel

l

From the Information Desk at the Main Entrance South, walk to the right and turn left. You will immediately pass a stairwell on the left.

2

Turn left at the end of the corridor. Masur Auditorium will be on your left.

3

Turn right, go through the set of glass double doors. There will be 2 sets of elevators (elevators 1 and 2 are on the right, and elevators 3 and 4 are on the left. There are signs next to the elevators and inside them to indicate their number.)

4

Take any one of these elevators to the 14th floor and be sure to note the number of the elevator you use.

## Once you reach the 14th floor:

▶ If you took elevators 1 or 2 – the Chapel is directly on your right. To get to the Spiritual Ministry department, Make a left out of the elevator and turn left. Walk through the double doors with a sign above reading "Assembly Hall and Spiritual Ministry Department." The Spiritual Ministry Department is located about 10 paces directly in front of you.

▶ If you took elevators 3 or 4 – the Chapel is directly on your left. To get to the Spiritual Ministry Department, turn right and then turn left towards the double doors with a sign above reading, "Assembly Hall and Spiritual Ministry Department." The Spiritual Ministry Department is located about 10 paces directly in front of you.