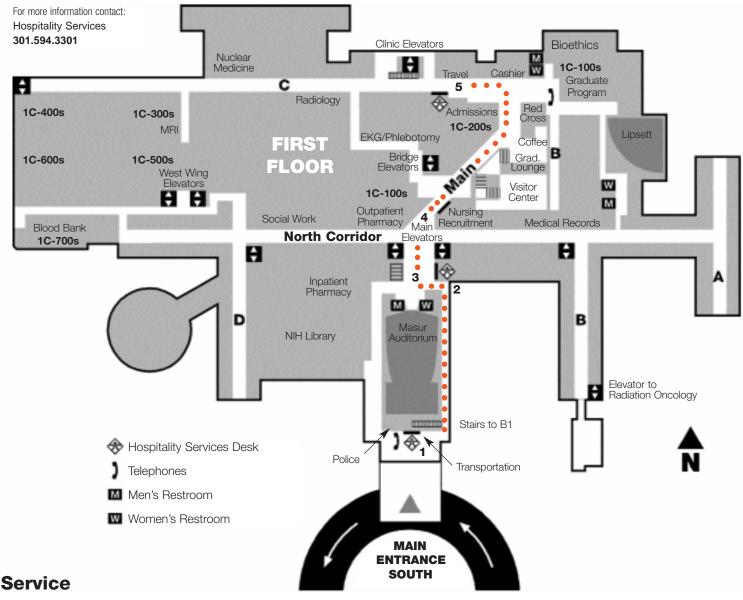

## **Directions to Travel Service**

1

From the Information Desk at the Main Entrance South, walk to the right and turn left. You will immediately pass a stairwell on the left. 2

Turn left at the end of the corridor. Masur Auditorium will be on your left.

.

Turn right, go through the glass doors. Pass the elevators and cross the North corridor to reach the main corridor.
Follow the main corridor to the C wing. You will pass to the right of a large planter with seats and a wall of artwork.

4

The main corridor connects to the C wing once you have passed a coffee kiosk on your right. Upon entering the C wing, turn left and continue about 20 paces. The Travel Service is on the right.

5