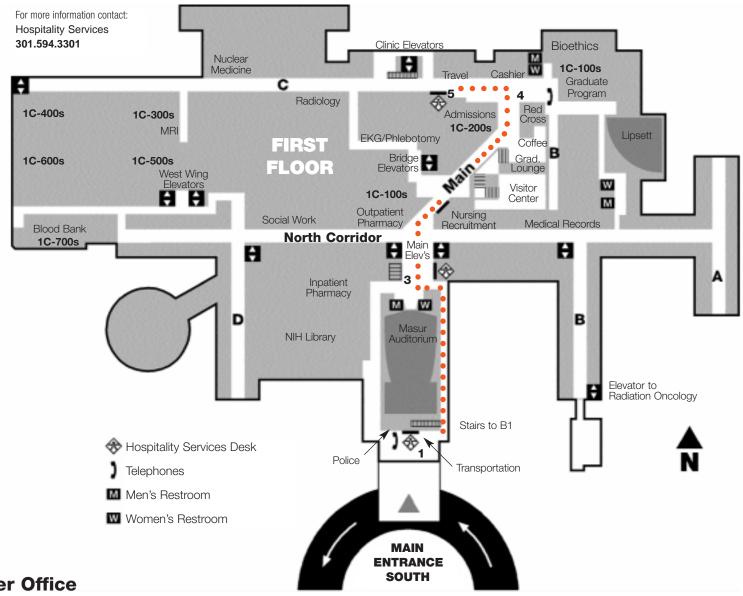

## **Directions to Voucher Office**

1

From the Information Desk at the Main Entrance south, walk to the right and turn left. You will immediately pass a stairwell on the left. It leads down to cafeteria B1. 2

Turn left at the end of the corridor. Masur Auditorium will be on your left.

.

Turn right, go through the doors. Pass the elevators and cross the North corridor to reach the main corridor. Follow the main corridor to the C wing. You will pass to the right of a large planter with seats and a wall of artwork.

4

The main corridor connects to the C wing once you have passed a coffee kiosk on your right. 5

When you reach the C wing, turn left. Walk past the Admissions Desk on your left. You will then see a waiting area on the left. The Voucher window will be across from this area on your right.