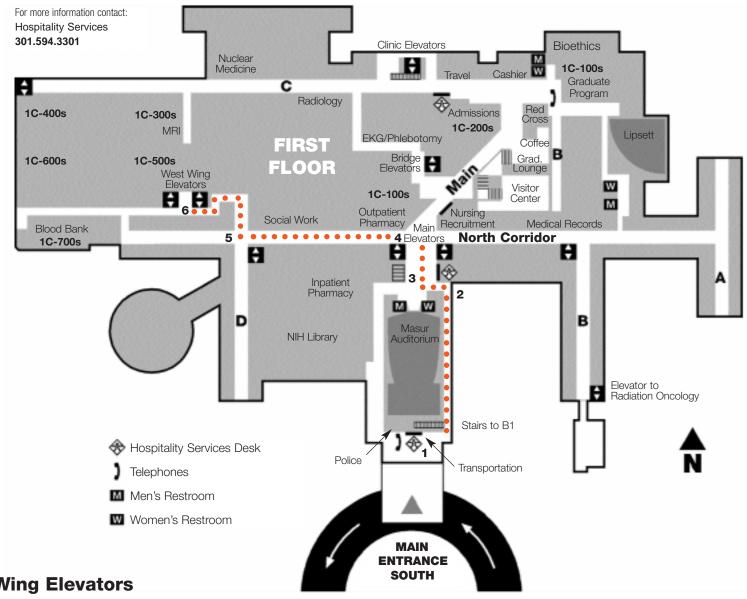

## **Directions to West Wing Elevators**

1

From the Information Desk at the Main Entrance South, walk to the right and turn left. You will immediately pass a stairwell on the left. 2

Turn left at the end of the corridor. Masur Auditorium will be on your left.

3

Turn right, go through the glass doors. You will pass by a set of elevators.

4

Make an immediate left after the elevators and continue down the corridor until you reach a hallway intersection where there are a set of elevators on your left. on alaba at the Cate

5

Turn right at the intersection. Continue down the hallway and turn left.

6

Proceed forward about 15 paces, turn left and then make an immediate right. The West Wing elevators will be directly on your right.