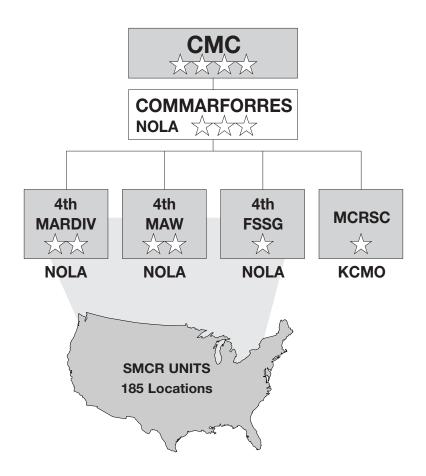

# Today's MARINE RESERVES Chain of Command

# MARFORRES Force Level Assets

# MARFORRES (185 Sites)

Marine Corps Reserve Service Center (MCRSC)

- 4th MarDiv HQ
- 4th MAW HQ
- 4th FSSG HQ