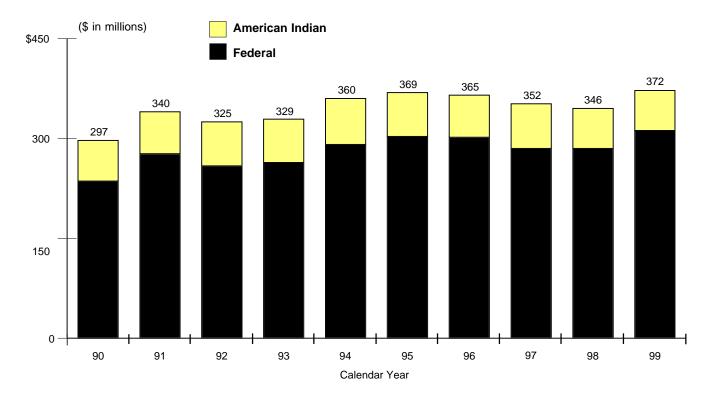

Producing coal lease activity on American Indian lands remained stable in 1999 with 6 leases on 115,767 acres (tables 2 and 3).

Figure 2. Revenues from Federal onshore and American Indian leases by source, Calendar Years 1990-99

### **Coal Revenues 1999**

The Minerals Management Service (MMS) is pleased to present the 1999 Coal Report. The MMS Royalty Management Program collected nearly \$372.4 million in royalties from Federal and American Indian coal leases in 1999 (table 1 and figure 2). This represents an increase of 7.7 percent, or \$26.7 million, from \$345.7 million in coal royalty collections in 1998 (table 1). The growth is due to higher coal sales volume on Federal lands.

Federal and American Indian coal royalties rose 7.7 percent, or \$26.7 million in 1999 (table 1 and figure 2). The disparity between the 11.7 percent increase in sales volume and the 7.7 percent increase in royalties is due to lower coal prices. Gains in mining productivity have resulted in a downward trend in coal prices in recent years.