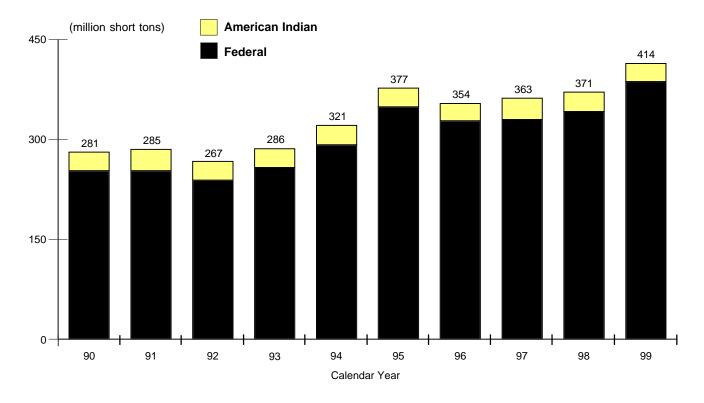

Figure 1. Comparison of United States coal production by region, Calendar Years 1990-99

### Coal Industry Overview

The Department of Energy (DOE) reports that domestic coal production in the United States remained stable at 1.1 billion short tons in 1999. Federal and American Indian coal production accounted for approximately 38 percent of this amount, or 414.5 million short tons (table 1 and figure 3).

The electric power industry consumes over 90 percent of all coal in the United States. Phase II emission requirements in the Clean Air Act Amendments of 1990 have led many utilities to switch to low sulfur coal from western lands in Wyoming, Montana, Colorado, and Utah. Low sulfur western coal reduces sulfur emissions by up to 85 percent in contrast to many types of eastern coal. Gains in western U.S. coal production have subsequently been offset by continuing declines in eastern coal production (figure 1).

### Federal and American Indian Coal Revenues

Sales volume on Federal and American Indian lands rose 11.7 percent, or 43.4 million short tons, from

371.1 million short tons in 1998 to 414.5 million short tons in 1999 (table 1 and figure 3). Much of the increase was in Wyoming where more than 75 percent of all Federal coal is produced. As indicated earlier, Phase II emission requirements in the Clean Air Act Amendments of 1990 have led many utilities to switch to low sulfur coal. Much of this coal is produced in the Powder River Basin of Wyoming and Montana. Sales volume in Wyoming increased 16.6 percent, from 266.4 million short tons in 1998 to 310.6 million short tons in 1999 (table 1).