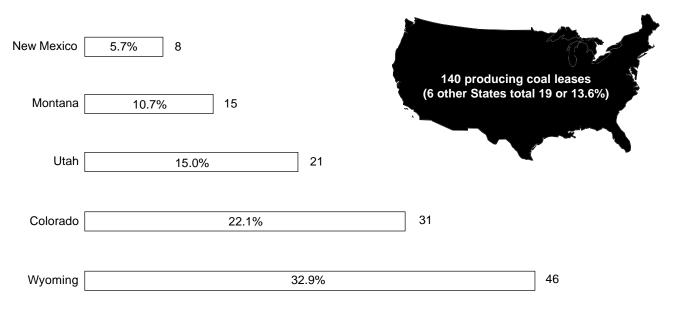

### Federal and American Indian Coal Leases

There were 140 producing coal leases on 383,118 acres on Federal and American Indian lands at the end of 1999. These numbers represent a net decrease of 17 leases on 22,234 acres over corresponding totals in 1998 (tables 2 and 3, and figures 6 and 7). All of the decline occurred on Federal lands in Colorado, Montana, New Mexico, North Dakota, and Utah (tables 2 and 3, and figures 6 and 7). The decline in leases in acreage reflects the trend in the coal mining industry to close smaller, marginal mines.