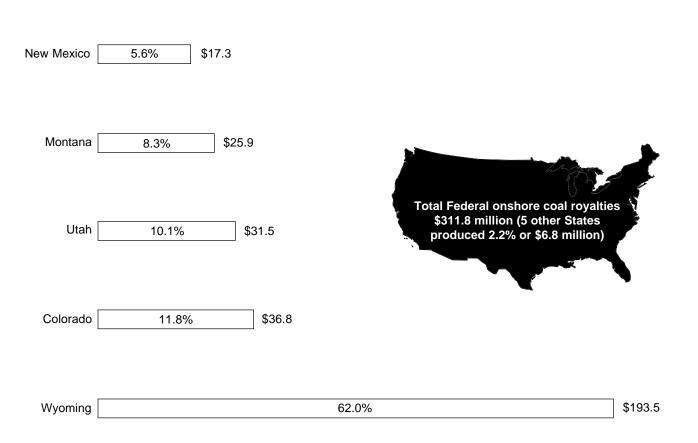

Federal onshore coal sales volume jumped 13.2 percent, or 45.2 million short tons, while royalties rose 9.3 percent, or \$26.4 million (table 1 and figure 4). An increase in Federal onshore sales volume was reported in Alabama, New Mexico, Washington, and Wyoming. Again, the incongruity between the increase in sales volume and the increase in royalties is due to lower coal prices.