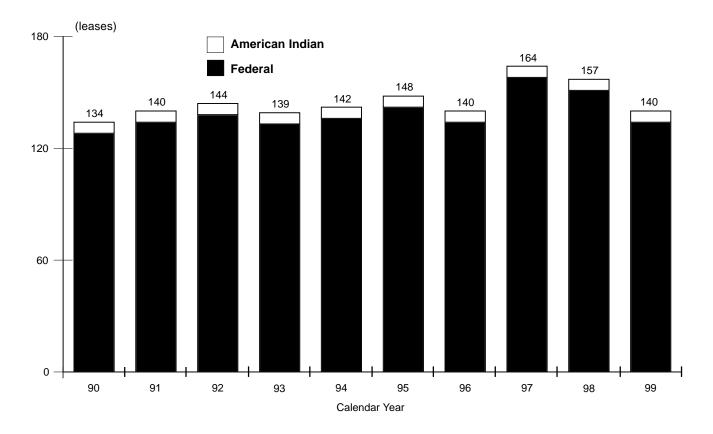

### Federal and American Indian Coal Leases

There were 140 producing coal leases on 383,118 acres on Federal and American Indian lands at the end of 1999. These numbers represent a net decrease of 17 leases on 22,234 acres over corresponding totals in 1998 (tables 2 and 3, and figures 6 and 7). All of the decline occurred on Federal lands in Colorado, Montana, New Mexico, North Dakota, and Utah (tables 2 and 3, and figures 6 and 7). The decline in leases in acreage reflects the trend in the coal mining industry to close smaller, marginal mines.

Producing coal lease activity on American Indian lands remained stable in 1999 with 6 leases on 115,767 acres (tables 2 and 3).

Figure 2. Revenues from Federal onshore and American Indian leases by source, Calendar Years 1990-99