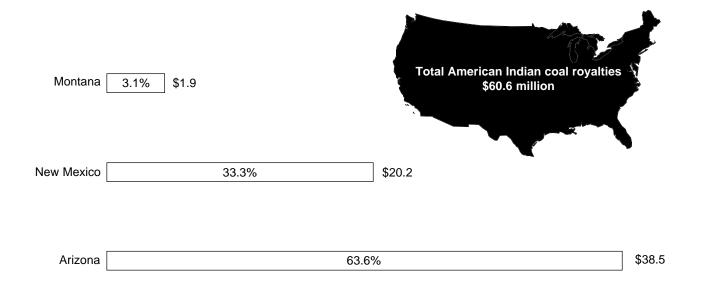

American Indian coal sales volume declined 6.4 percent while coal royalties rose 0.3 percent,

or \$210,100 from 1998 to 1999 (table 1 and figure 5). Sales volume and royalty gains on American Indian lands in Arizona were offset by sales volume and royalty declines on American Indian lands in Montana and New Mexico (table 1). The decline is associated with production patterns by operators in those States. Many American Indian leases are contiguous with State and fee leases. Operators often shift production from one lease tract to another as a result of mining operation plans or to accommodate reclamation projects.