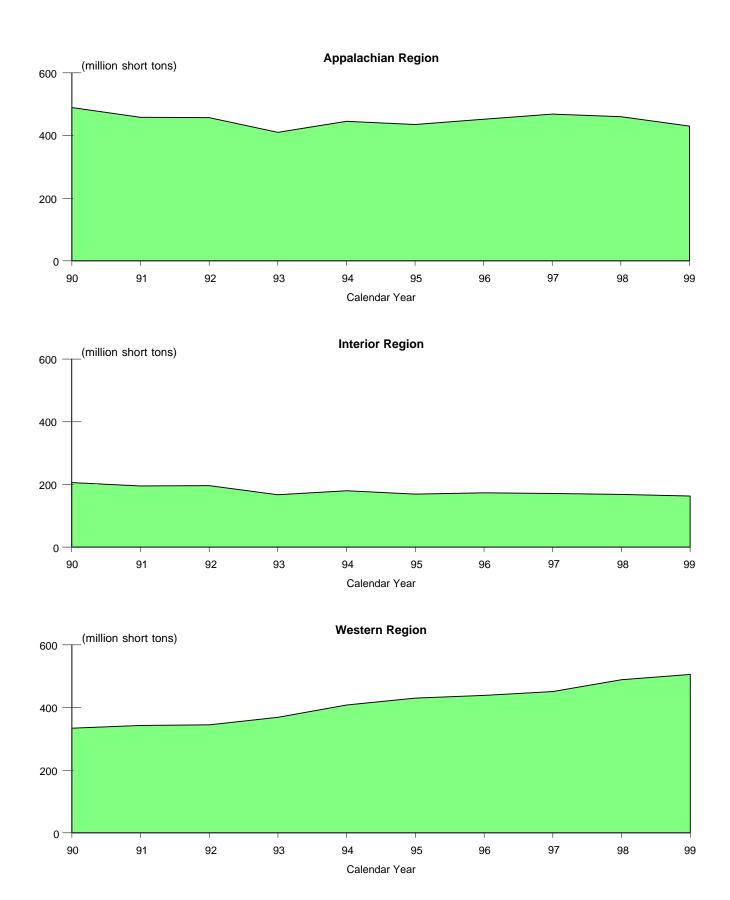

Figure 1. Comparison of United States coal production by region, Calendar Years 1990-99

The electric power industry consumes over 90 percent of all coal in the United States. Phase II emission requirements in the Clean Air Act Amendments of 1990 have led many utilities to switch to low sulfur coal from western lands in Wyoming, Montana, Colorado, and Utah. Low sulfur western coal reduces sulfur emissions by up to 85 percent in contrast to many types of eastern coal. Gains in western U.S. coal production have subsequently been offset by continuing declines in eastern coal production (figure 1).

### Federal and American Indian Coal Revenues

Sales volume on Federal and American Indian lands rose 11.7 percent, or 43.4 million short tons, from

371.1 million short tons in 1998 to 414.5 million short tons in 1999 (table 1 and figure 3). Much of the increase was in Wyoming where more than 75 percent of all Federal coal is produced. As indicated earlier, Phase II emission requirements in the Clean Air Act Amendments of 1990 have led many utilities to switch to low sulfur coal. Much of this coal is produced in the Powder River Basin of Wyoming and Montana. Sales volume in Wyoming increased 16.6 percent, from 266.4 million short tons in 1998 to 310.6 million short tons in 1999 (table 1).