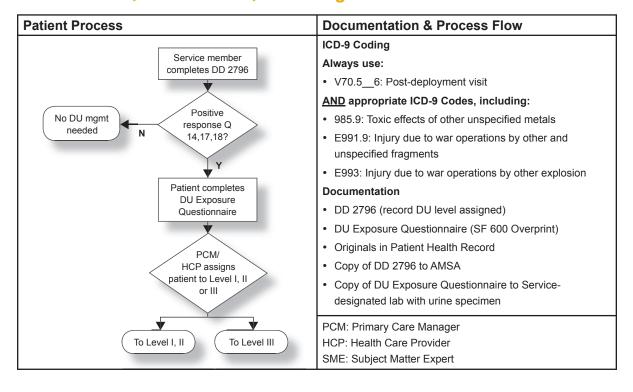

## **Depleted Uranium Exposure Medical Management Process Flow** *Identification, Assessment, and Triage*

# **Depleted Uranium Exposure Medical Management Process Flow** *DoD Process Summary*

- **1.** <u>Identification</u>: Positive responses on DD Form 2796, Questions 14, 17, or 18; or identification with known exposure event or unit. Annotate DD 2796; send to AMSA.
- **2.** <u>Assessment</u>: Identified personnel complete DU Exposure Questionnaire. Questionnaire and tracking forms to Service-designated labs; labs send to DHCC.
- 3. <u>Triage</u>: Assign to DU Exposure Level I, II, III, or None.
- **4.** <u>Level III</u>: Level III exposures do not require testing unless deemed appropriate by provider based on other information or patient request. Process complete.
- **5.** <u>Level I & II</u>: Require 24-hr Urine Uranium Bioassay, including urine creatinine analysis according to Service-specific guidelines.
- **6.** <u>Lab Results</u>: Returned to MTF lab and referring provider by processing lab; sent to Service Dosimetry Center and DHCC for archiving.
- **7.** Results to Patient: Provider delivers results and risk communication to patient. MTF ensures quality control and patient's receipt of results.
- **8. Negative Results:** Results to patient and medical management complete.
- Positive Urine Result: First positive requires second confirmation 24-hr urine and check for fragments, if none previously identified. Second positive requires referral through Service SME and DHCC to VA DU Follow-up Program.
- **10.** Follow-up and Case Management: DHCC facilitates referral to VA; narrative summary of care sent from VA to MTF for medical record and to DHCC for case management.