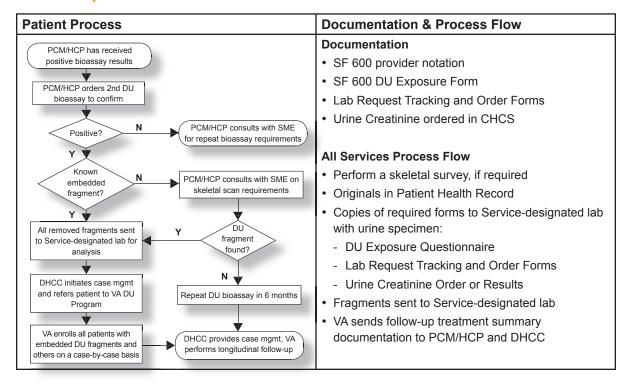

e requires second confirmation 24-hr urine and check for fragments, if none previously identified. Second positive requires referral through Service SME and DHCC to VA DU Follow-up Program.
- **10.** Follow-up and Case Management: DHCC facilitates referral to VA; narrative summary of care sent from VA to MTF for medical record and to DHCC for case management.





## **Depleted Uranium Exposure Medical Management Process Flow** *Identification, Assessment, and Triage*



## **Depleted Uranium Exposure Medical Management Process Flow** *Level I, II*



#### **Depleted Uranium Exposure Medical Management Process Flow** *Level III*



### **Depleted Uranium Exposure Medical Management Process Flow** *Lab Results*



# **Depleted Uranium Exposure Medical Management Process Flow** *Follow-up*