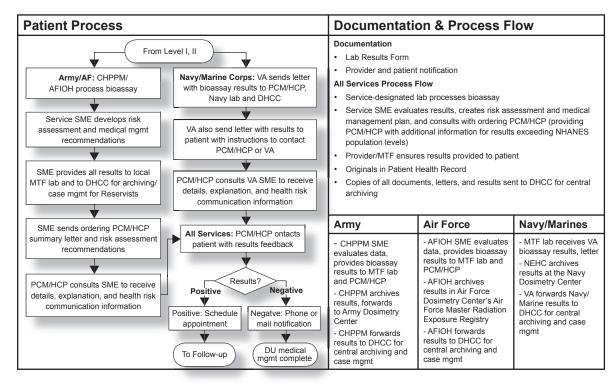

patient and medical management complete.
- Positive Urine Result: First positive requires second confirmation 24-hr urine and check for fragments, if none previously identified. Second positive requires referral through Service SME and DHCC to VA DU Follow-up Program.
- **10.** Follow-up and Case Management: DHCC facilitates referral to VA; narrative summary of care sent from VA to MTF for medical record and to DHCC for case management.





## **Depleted Uranium Exposure Medical Management Process Flow** *Identification, Assessment, and Triage*



## **Depleted Uranium Exposure Medical Management Process Flow** *Level I, II*



#### **Depleted Uranium Exposure Medical Management Process Flow** *Level III*



### **Depleted Uranium Exposure Medical Management Process Flow** *Lab Results*



# **Depleted Uranium Exposure Medical Management Process Flow** *Follow-up*