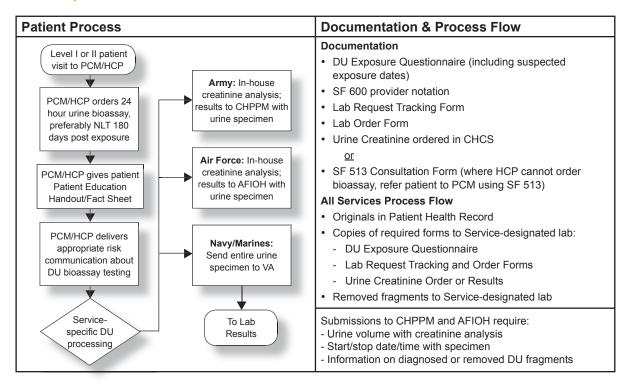

## **Depleted Uranium Exposure Medical Management Process Flow** *Level I, II*

# **Depleted Uranium Exposure Medical Management Process Flow** *Follow-up*