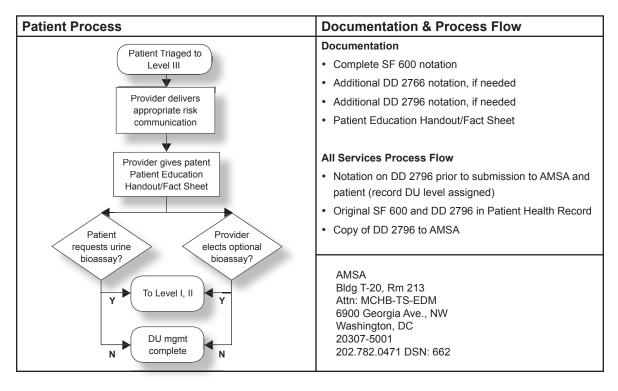

#### **Depleted Uranium Exposure Medical Management Process Flow** *Level III*

### **Depleted Uranium Exposure Medical Management Process Flow** *Lab Results*