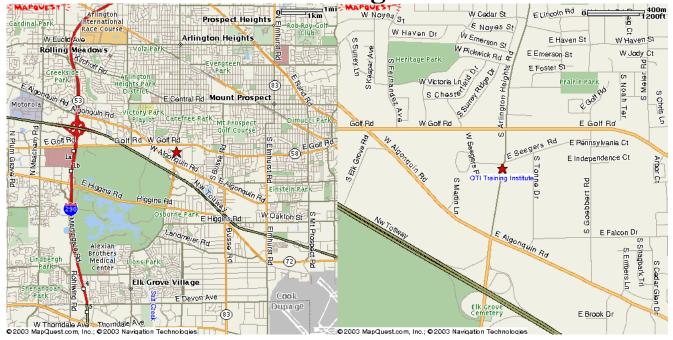

Travel Map/Driving Directions OSHA Training Institute

## From O'Hare Airport

Depart Airport on 190 (E), Go about one mile and exit on ramp to I-90 (W) Northwest Tolllway toward Rockford, IL. Go approximately 5 miles to Arlington Heights Road. Exit and Turn Right (North) on to Arlington Heights Road. Go about ½ mile and turn into left into the OSHA Office of Training and Education located at 2020 S. Arlington Heights Road.

## From the West

Take I-90 (E) to the Arlington Heights Road exit and Turn Left (North) on to Arlington Heights Road. Go about ½ mile and turn into left into the OSHA Office of Training and Education located at 2020 S. Arlington Heights Road.

## From Downtown Chicago

Take I-90/I-94 (W) from the city (approximately 11 miles) I-90/I-94 split around Irving Park Road. Keep LEFT to stay on I-90 [Northwest Tollway] towards I-90 / I-294 N / Rockford / Milwaukee. Go approximately 9 miles to Arlington Heights Road. Exit and Turn Right (North) on to Arlington Heights Road. Go about ½ mile and turn into left into the OSHA Office of Training and Education located at 2020 S. Arlington Heights Road.

## From the South

Take I-294 (N) Tri-State Tollway towards Wisconsin. Merge RIGHT onto Ramp towards I-90 / N-W Tollway / Rockford. Go approximately 5 miles to Arlington Heights Road. Exit and Turn Right (North) on to Arlington Heights Road. Go about ½ mile and turn into left into the OSHA Office of Training and Education located at 2020 S. Arlington Heights Road.