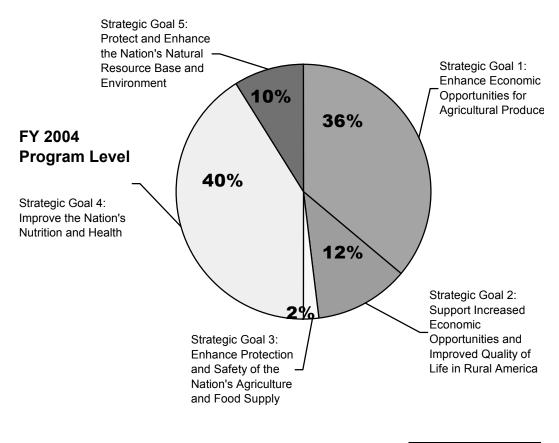

Exhibit 1: Program Level/Staff Year Allocations Dedicated to Strategic Goals

| USDA Program Level and Staff Year Allocations Dedicated to Strategic Goals | FY 2003<br>Estimate | FY 2004<br>Estimate |
|----------------------------------------------------------------------------|---------------------|---------------------|
| Program Level (\$ Mil)                                                     | 115,376             | 105,614             |
| Staff Years                                                                | 112,705             | 108,787             |

Continued on next page

Exhibit 1: Program Level/Staff Year Allocations Dedicated to Strategic Goals

| USDA Program Level and Staff Year Allocations<br>Dedicated to Strategic Goals | FY 2003<br>Estimate | FY 2004<br>Estimate |
|-------------------------------------------------------------------------------|---------------------|---------------------|
| Program Level (\$ Mil)                                                        | 115,376             | 105,614             |
| Staff Years                                                                   | 112,705             | 108,787             |