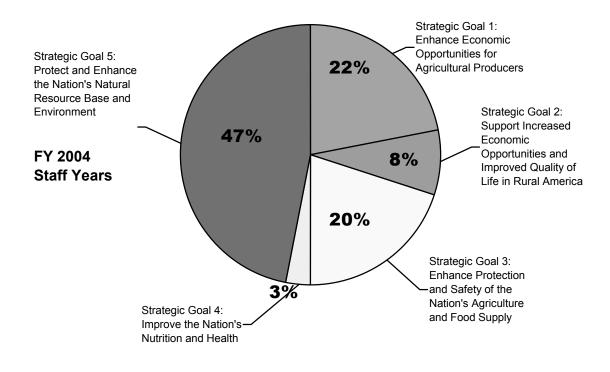

Exhibit 1: Program Level/Staff Year Allocations Dedicated to Strategic Goals

| USDA Program Level and Staff Year Allocations Dedicated to Strategic Goals | FY 2003<br>Estimate | FY 2004<br>Estimate |
|----------------------------------------------------------------------------|---------------------|---------------------|
| Program Level (\$ Mil)                                                     | 115,376             | 105,614             |
| Staff Years                                                                | 112,705             | 108,787             |

Continued on next page

Exhibit 1: Program Level/Staff Year Allocations Dedicated to Strategic Goals

| USDA Program Level and Staff Year Allocations<br>Dedicated to Strategic Goals | FY 2003<br>Estimate | FY 2004<br>Estimate |
|-------------------------------------------------------------------------------|---------------------|---------------------|
| Program Level (\$ Mil)                                                        | 115,376             | 105,614             |
| Staff Years                                                                   | 112,705             | 108,787             |