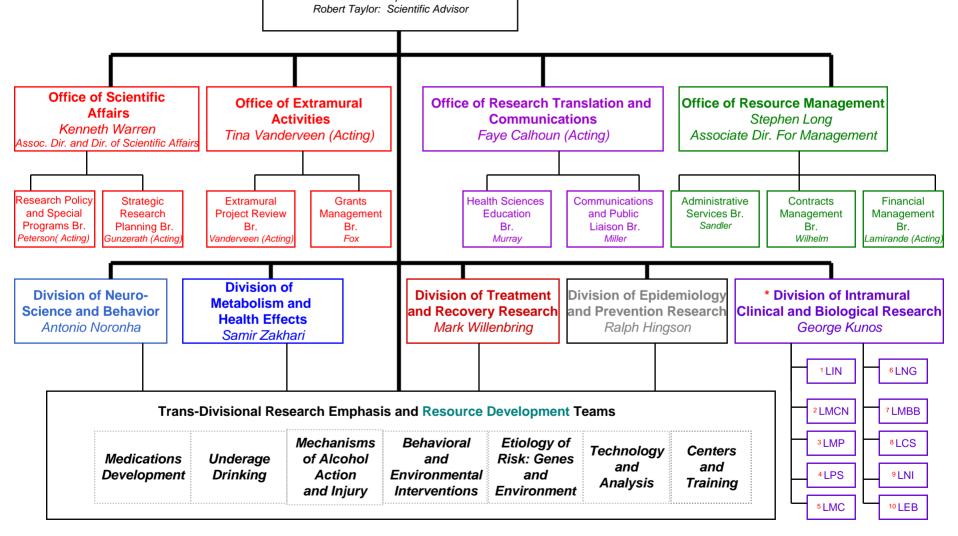

## **NIAAA** Organization

## \* Division of Intramural Clinical and Biological Research

|                   | LABORATORY                                         | CHIEF                                                                       |
|-------------------|----------------------------------------------------|-----------------------------------------------------------------------------|
| <sup>1</sup> LIN  | Laboratory of Integrative Neuroscience             | David Lovinger, Ph.D.                                                       |
| <sup>2</sup> LMCN | Laboratory of Molecular and Cellular Neurobiology  | Forrest Weight, M.D.                                                        |
| <sup>3</sup> LMP  | Laboratory of Molecular Physiology                 | Stephen Ikeda, M.D., Ph.D.                                                  |
| <sup>4</sup> LPS  | Laboratory of Physiologic Studies                  | George Kunos, M.D., Ph.D.                                                   |
| <sup>5</sup> LMC  | Laboratory of Metabolic Control                    | Richard Veech, M.D., D.Phil.                                                |
| <sup>6</sup> LNG  | Laboratory of Neurogenetics                        | David Goldman, M.D.                                                         |
| <sup>7</sup> LMBB | Laboratory of Membrane Biochemistry and Biophysics | Norman Salem, Jr., Ph.D.                                                    |
| <sup>8</sup> LCS  | Laboratory of Clinical Studies                     | Daniel Hommer, M.D. (Acting);<br>Markus Heilig, M.D., Ph.D. as of June 2004 |
| <sup>9</sup> LNI  | Laboratory of Neuroimaging                         | Nora Volkow, M.D.                                                           |
| <sup>10</sup> LEB | Laboratory of Epidemiology and Biometry            | Bridget Grant, Ph.D.                                                        |