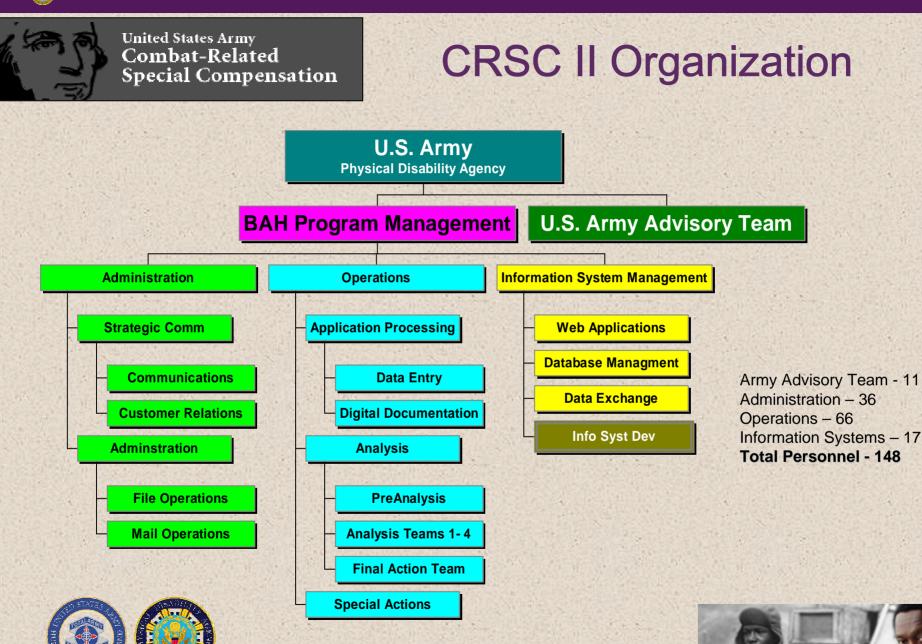

#### Department of the Army

United States Army Combat-Related Special Compensation