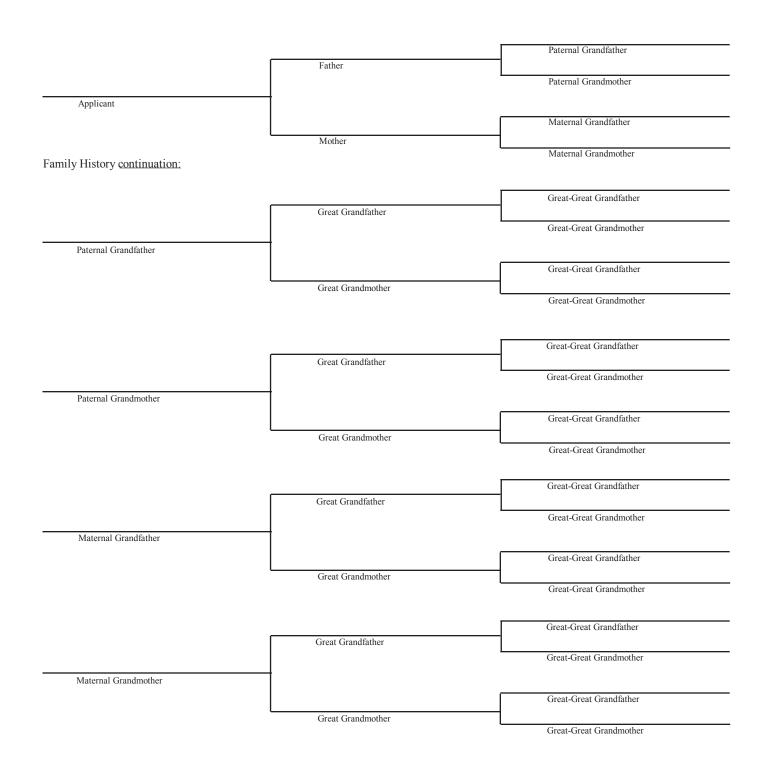

## Category B, C, and D:

If you are claiming preference based on any of these categories, you should provide as much information as possible regarding your family history. This will be the only information which the Bureau will have to certify to your descendancy.

# VERIFICATION OF INDIAN PREFERENCE FOR EMPLOYMENT IN <u>BUREAU OF INDIAN AFFAIRS</u> AND <u>INDIAN HEALTH SERVICE</u> ONLY

| Category      | MEMBERS OF FEDERALLY RECOGNIZED INDIAN TRIBES, BANDS FOR COMMUNITIES                                                                                                                                                 |                                                                                                             |                                                                                                                                                                                        |                                                                                   |  |  |  |
|---------------|----------------------------------------------------------------------------------------------------------------------------------------------------------------------------------------------------------------------|-------------------------------------------------------------------------------------------------------------|----------------------------------------------------------------------------------------------------------------------------------------------------------------------------------------|-----------------------------------------------------------------------------------|--|--|--|
| Α             | This is to certify that the person named below is a member of tribe indicated:                                                                                                                                       |                                                                                                             |                                                                                                                                                                                        |                                                                                   |  |  |  |
|               |                                                                                                                                                                                                                      |                                                                                                             |                                                                                                                                                                                        |                                                                                   |  |  |  |
|               | Full Name                                                                                                                                                                                                            | Date of Birth                                                                                               | Tribal Affiliation                                                                                                                                                                     | on                                                                                |  |  |  |
|               | I certify that the above information was taken from the official membership records of the<br>Tribe and acknowledge that falsification and misrepresentation of this<br>information is punishable under Federal Law. |                                                                                                             |                                                                                                                                                                                        |                                                                                   |  |  |  |
|               | · · · · · · · · · · · · · · · · · · ·                                                                                                                                                                                |                                                                                                             |                                                                                                                                                                                        |                                                                                   |  |  |  |
|               | Tribal Representative                                                                                                                                                                                                | OR                                                                                                          | BIA Representative                                                                                                                                                                     | Date                                                                              |  |  |  |
|               | ·                                                                                                                                                                                                                    |                                                                                                             | -                                                                                                                                                                                      |                                                                                   |  |  |  |
|               | Title                                                                                                                                                                                                                |                                                                                                             | Title                                                                                                                                                                                  |                                                                                   |  |  |  |
|               |                                                                                                                                                                                                                      | -                                                                                                           | Agency Name                                                                                                                                                                            |                                                                                   |  |  |  |
| Category<br>B | DESCENDANTS OF MEMBERS OF FEDERALLY RECOGNIZED INDIAN TRIBES, BANDS<br>OR COMMUNITIES WHO WERE RESIDING ON ANY INDIAN RESERVATION ON JUNE<br>1, 1934                                                                 |                                                                                                             |                                                                                                                                                                                        |                                                                                   |  |  |  |
|               | OR COMMUNITIES WHO                                                                                                                                                                                                   |                                                                                                             |                                                                                                                                                                                        |                                                                                   |  |  |  |
|               | OR COMMUNITIES WHO                                                                                                                                                                                                   | WERE RESIDING ON A<br>rson named below as estanember of the tribe named                                     | NY INDIAN RESERVATI<br>blished to my satisfaction t<br>l below and that he/she was                                                                                                     | ION ON JUNE<br>hat he/she is a<br>s living on an Indian                           |  |  |  |
|               | OR COMMUNITIES WHO<br>1, 1934<br>This is to certify that the per<br>Descendant of an enrolled m<br>Reservation on June 1, 1934                                                                                       | WERE RESIDING ON A<br>rson named below as estanember of the tribe named                                     | NY INDIAN RESERVATI<br>blished to my satisfaction t<br>l below and that he/she was                                                                                                     | ION ON JUNE<br>hat he/she is a<br>s living on an Indian<br>ttached family history |  |  |  |
|               | OR COMMUNITIES WHO<br>1, 1934<br>This is to certify that the per<br>Descendant of an enrolled m<br>Reservation on June 1, 1934<br>chart:                                                                             | WERE RESIDING ON A<br>rson named below as esta<br>nember of the tribe named<br>. The applicant's family<br> | ANY INDIAN RESERVATI<br>blished to my satisfaction t<br>l below and that he/she was<br>history is outlined on the a                                                                    | ION ON JUNE<br>hat he/she is a<br>s living on an Indian<br>ttached family history |  |  |  |
|               | OR COMMUNITIES WHO 1, 1934 This is to certify that the per Descendant of an enrolled m Reservation on June 1, 1934 chart: Name of Individual Ancestor                                                                | WERE RESIDING ON A<br>rson named below as esta<br>nember of the tribe named<br>. The applicant's family<br> | ANY INDIAN RESERVATI<br>blished to my satisfaction t<br>l below and that he/she was<br>history is outlined on the a<br>Reservation of Residence on June<br>ribal Record of Affiliation | ION ON JUNE<br>hat he/she is a<br>s living on an Indian<br>ttached family history |  |  |  |
|               | OR COMMUNITIES WHO<br>1, 1934<br>This is to certify that the per<br>Descendant of an enrolled m<br>Reservation on June 1, 1934<br>chart:                                                                             | WERE RESIDING ON A<br>rson named below as esta<br>nember of the tribe named<br>. The applicant's family<br> | ANY INDIAN RESERVATI<br>blished to my satisfaction t<br>l below and that he/she was<br>history is outlined on the a<br>Reservation of Residence on June                                | ION ON JUNE<br>hat he/she is a<br>s living on an Indian<br>ttached family history |  |  |  |
|               | OR COMMUNITIES WHO 1, 1934 This is to certify that the per Descendant of an enrolled m Reservation on June 1, 1934 chart: Name of Individual Ancestor                                                                | WERE RESIDING ON A<br>rson named below as esta<br>nember of the tribe named<br>. The applicant's family<br> | ANY INDIAN RESERVATI<br>blished to my satisfaction t<br>l below and that he/she was<br>history is outlined on the a<br>Reservation of Residence on June<br>ribal Record of Affiliation | ION ON JUNE<br>hat he/she is a<br>s living on an Indian<br>ttached family history |  |  |  |

#### Category PERSONS WHO POSSESS AT LEAST ONE-HALF DEGREE INDIAN BLOOD DERIVED C FROM TRIBES INDIGENOUS TO THE UNITED STATES:

This is to certify that I have reviewed the documentation to support the below listed individual's claim to the possession of at least one-half degree Indian blood. The attached family history chart outlines the individual's family history:

### PERSONS OF ESKIMO OR OTHER ABORIGINAL PEOPLES OF ALASKAN DESCENT:

This is to certify that the person names below has been established to my satisfaction that he is qualified for Indian preference because of his possession of Eskimo or other aboriginal peoples' blood of Alaska. The attached family history charts outlines the individual's family history.

## FAMILY HISTORY for Categories $\underline{B}, \underline{C}$ , and $\underline{D}$