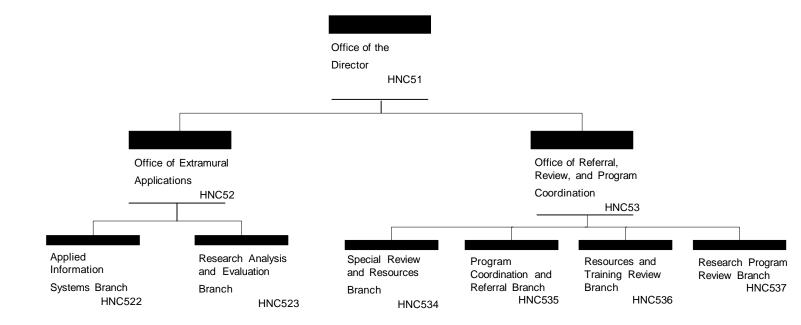

totoxicity Section Cancer Causing Genes Protein Biochemistry Immune Targeting Section Section Section (4)Gene Structure and Human Immunology Regulation Section Section Cell Mediated Immunity Section Molecular Regulation Section

Section Level (2 of 5)



Section Level (3 of 5)



Computational Biology Membrane Structure and Function Section

(2)Image Processing Section

Molecular Structure Section

Structural Gylcobiology Section (6)

Section

Protein Section (5)

Nucleic Acids

Section

(3)

(4)

Oncogenesis Section (3)

Mechanisms Laboratory

(HNC7Z072)

Host Virus Interaction Branch (HNC7Z073)

Retroviral Replication

Laboratory (HNC7Z075)

Section Level (4 of 5)



Section Level (5 of 5)



### Division of Cancer Epidemiology and Genetics



#### **Division of Extramural Activities**



#### **Division of Cancer Biology**



# Division of Cancer Treatment and Diagnosis



#### **Division of Cancer Prevention**



## Division of Cancer Control and Population Sciences