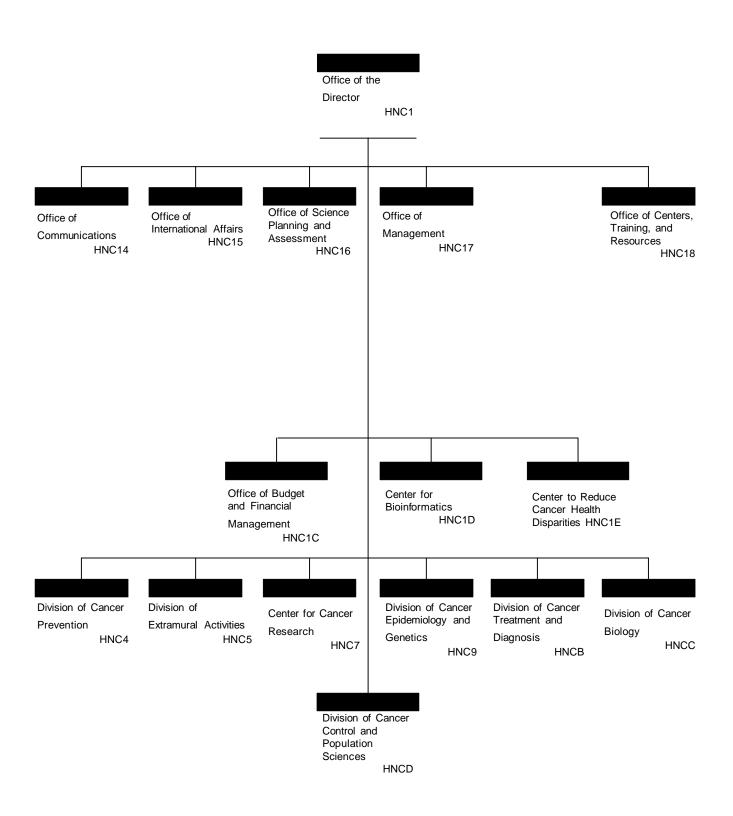

### National Cancer Institute



#### Office of the Director





Cancer Prevention

HNC7Z39

HNC7Z38

Section Level (1 of 5)

Gene Response

Section

Mammary Biology and Tumorigenesis Laboratory

Immune Regulation

Section

Lymphocyte Development Section

HNC715

Animal Sciences Branch HNC714 Pathology Section

HNC71424

Basic Research Laboratory

**HNC713** 

(Q)

Cellular Regulation and Molecular Tumor Transformation Section Biology Section (K) Pathogenic Virus Tumor Biology Mechanisms of Human RNA and DNA Viruses Section Section **DNA Repair Section** Gene Expression and (N) Molecular Pathogenesis Section Cellular Biochemistry Section

(C)

Laboratory of Laboratory of Laboratory of Experimental Laboratory of Tumor Laboratory of Molecular Immunology and Biochemistry Immunobiology Immunology Branch Cellular Oncology I