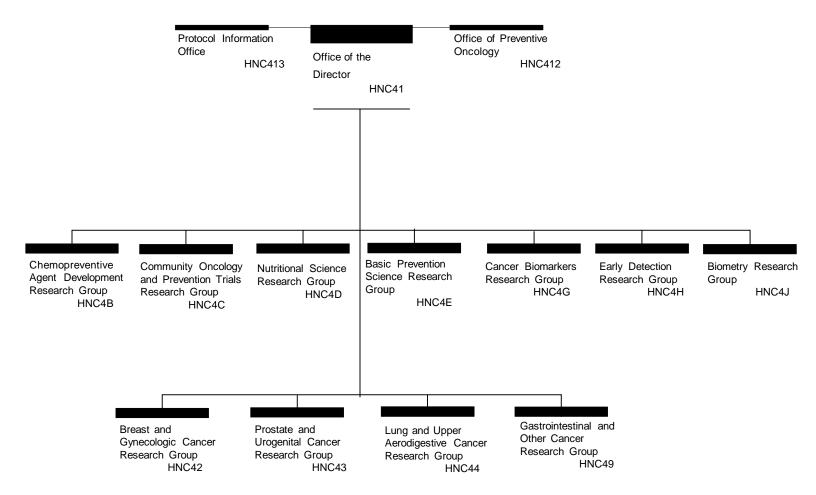

Immunology Regulation Section Section Cell Mediated Immunity Section Molecular Regulation Section

Section Level (2 of 5)



Section Level (3 of 5)



Computational Biology Membrane Structure and Function Section

(2)Image Processing Section

Molecular Structure Section

Structural Gylcobiology Section (6)

Section

Protein Section (5)

Nucleic Acids

Section

(3)

(4)

Oncogenesis Section (3)

Mechanisms Laboratory

(HNC7Z072)

Host Virus Interaction Branch (HNC7Z073)

Retroviral Replication

Laboratory (HNC7Z075)

Section Level (4 of 5)



Section Level (5 of 5)



### Division of Cancer Epidemiology and Genetics



#### **Division of Extramural Activities**



#### **Division of Cancer Biology**



# Division of Cancer Treatment and Diagnosis



#### **Division of Cancer Prevention**



## Division of Cancer Control and Population Sciences