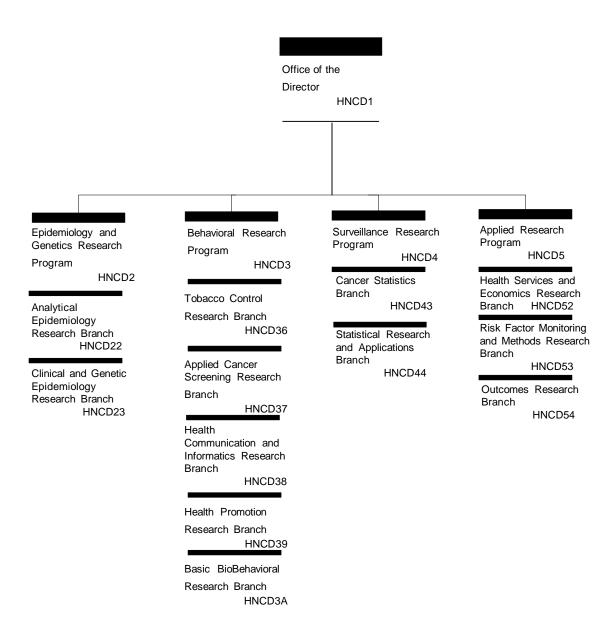

nity Section Molecular Regulation Section

Section Level (2 of 5)



Section Level (3 of 5)



Computational Biology Membrane Structure and Function Section

(2)Image Processing Section

Molecular Structure Section

Structural Gylcobiology Section (6)

Section

Protein Section (5)

Nucleic Acids

Section

(3)

(4)

Oncogenesis Section (3)

Mechanisms Laboratory

(HNC7Z072)

Host Virus Interaction Branch (HNC7Z073)

Retroviral Replication

Laboratory (HNC7Z075)

Section Level (4 of 5)



Section Level (5 of 5)



### Division of Cancer Epidemiology and Genetics



#### **Division of Extramural Activities**



#### **Division of Cancer Biology**



# Division of Cancer Treatment and Diagnosis



#### **Division of Cancer Prevention**



## Division of Cancer Control and Population Sciences