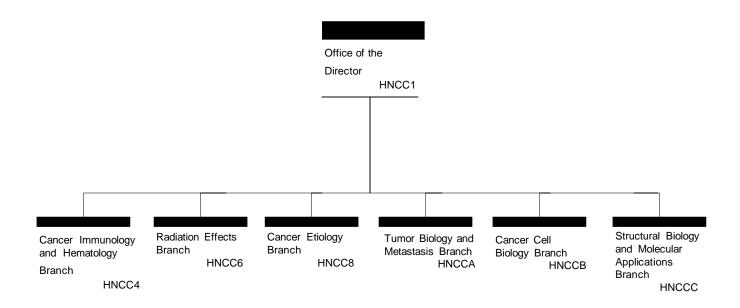

Protein Biochemistry Immune Targeting Section Section Section (4)Gene Structure and Human Immunology Regulation Section Section Cell Mediated Immunity Section Molecular Regulation Section

Section Level (2 of 5)



Section Level (3 of 5)



Computational Biology Membrane Structure and Function Section

(2)Image Processing Section

Molecular Structure Section

Structural Gylcobiology Section (6)

Section

Protein Section (5)

Nucleic Acids

Section

(3)

(4)

Oncogenesis Section (3)

Mechanisms Laboratory

(HNC7Z072)

Host Virus Interaction Branch (HNC7Z073)

Retroviral Replication

Laboratory (HNC7Z075)

Section Level (4 of 5)



Section Level (5 of 5)



### Division of Cancer Epidemiology and Genetics



#### **Division of Extramural Activities**



#### **Division of Cancer Biology**



# Division of Cancer Treatment and Diagnosis



#### **Division of Cancer Prevention**



## Division of Cancer Control and Population Sciences