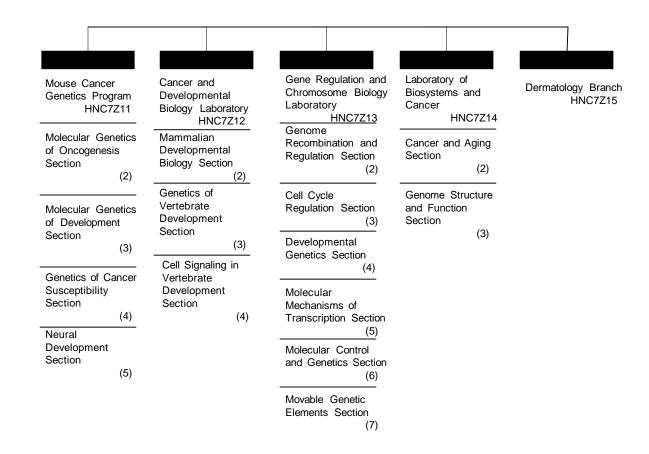

logy Section Section Mechanisms Section (2)Immunopathology Microbial Genetics and Lymphocyte Biochemistry Section Section Cytotoxicity Section Cancer Causing Genes Protein Biochemistry Immune Targeting Section Section Section (4)Gene Structure and Human Immunology Regulation Section Section Cell Mediated Immunity Section Molecular Regulation Section

Section Level (2 of 5)



Section Level (3 of 5)



Computational Biology Membrane Structure and Function Section

(2)Image Processing Section

Molecular Structure Section

Structural Gylcobiology Section (6)

Section

Protein Section (5)

Nucleic Acids

Section

(3)

(4)

Oncogenesis Section (3)

Mechanisms Laboratory

(HNC7Z072)

Host Virus Interaction Branch (HNC7Z073)

Retroviral Replication

Laboratory (HNC7Z075)

Section Level (4 of 5)



Section Level (5 of 5)



### Division of Cancer Epidemiology and Genetics



#### **Division of Extramural Activities**



#### **Division of Cancer Biology**



# Division of Cancer Treatment and Diagnosis



#### **Division of Cancer Prevention**



## Division of Cancer Control and Population Sciences