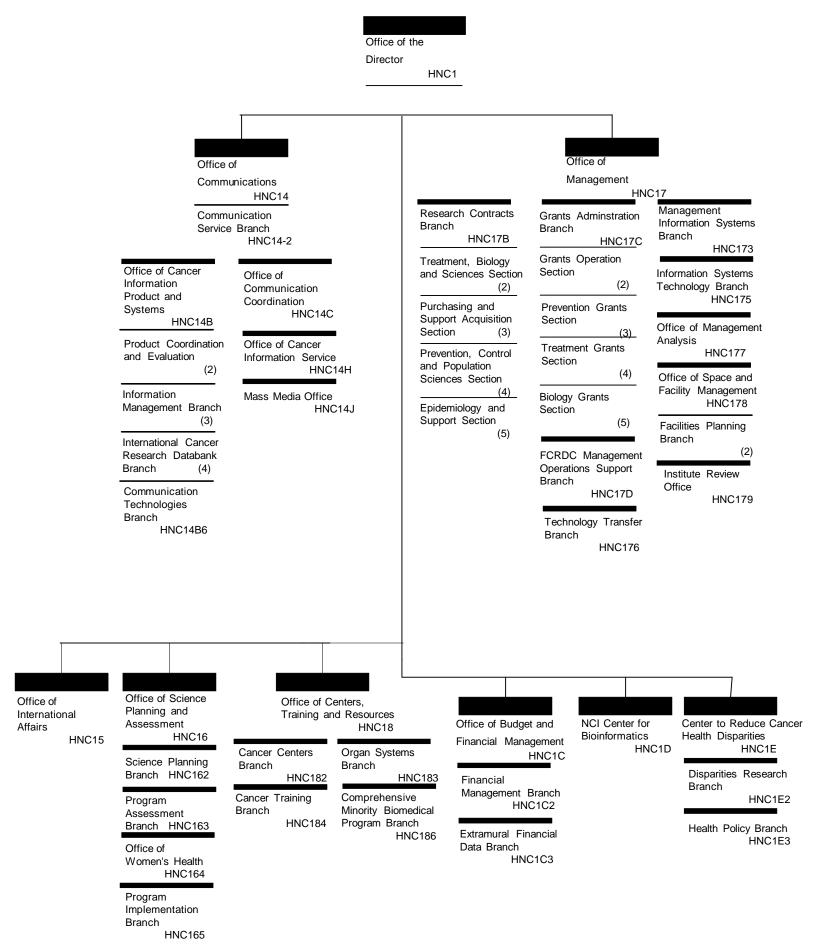

### National Cancer Institute



#### Office of the Director





Cancer Prevention

HNC7Z39

HNC7Z38

Section Level (1 of 5)

Gene Response

Section

Mammary Biology and Tumorigenesis Laboratory

Immune Regulation

Section

Lymphocyte Development Section

HNC715

Animal Sciences Branch HNC714 Pathology Section

HNC71424

Basic Research Laboratory

**HNC713** 

(Q)

Cellular Regulation and Molecular Tumor Transformation Section Biology Section (K) Pathogenic Virus Tumor Biology Mechanisms of Human RNA and DNA Viruses Section Section **DNA Repair Section** Gene Expression and (N) Molecular Pathogenesis Section Cellular Biochemistry Section

(C)

Laboratory of Laboratory of Laboratory of Experimental Laboratory of Tumor Laboratory of Molecular Immunology and Biochemistry Immunobiology Immunology Branch Cellular Oncology Immunoregulation Biology HNC74 H