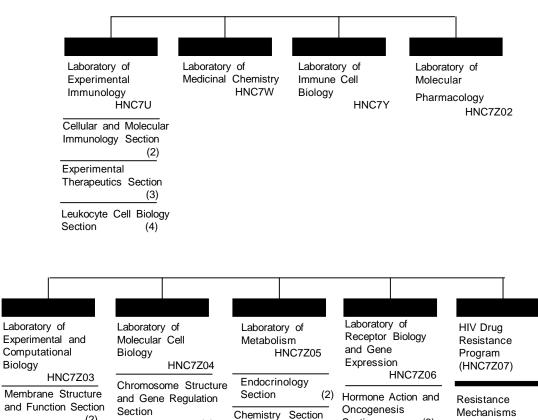

(C)

Laboratory of Laboratory of Laboratory of Experimental Laboratory of Tumor Laboratory of Molecular Immunology and Biochemistry Immunobiology Immunology Branch Cellular Oncology Immunoregulation Biology HNC74 HNC76 HNC72 HNC73 HNC77 HNC78 Biochemistry of Gene Cytokine Transplantion Cellular Immunity Expression Section Molecular Immunology Section Section Mechanisms Section (2)Immunopathology Microbial Genetics and Lymphocyte Biochemistry Section Section Cytotoxicity Section Cancer Causing Genes Protein Biochemistry Immune Targeting Section Section Section (4)Gene Structure and Human Immunology Regulation Section Section Cell Mediated Immunity Section Molecular Regulation Section

Section Level (2 of 5)

Section Level (3 of 5)

Computational Biology Membrane Structure and Function Section

(2)Image Processing Section

Molecular Structure Section

Structural Gylcobiology Section (6)

Section

Protein Section (5)

Nucleic Acids

Section

(3)

(4)

Oncogenesis Section (3)

Mechanisms Laboratory

(HNC7Z072)

Host Virus Interaction Branch (HNC7Z073)

Retroviral Replication

Laboratory (HNC7Z075)

Section Level (4 of 5)

Section Level (5 of 5)