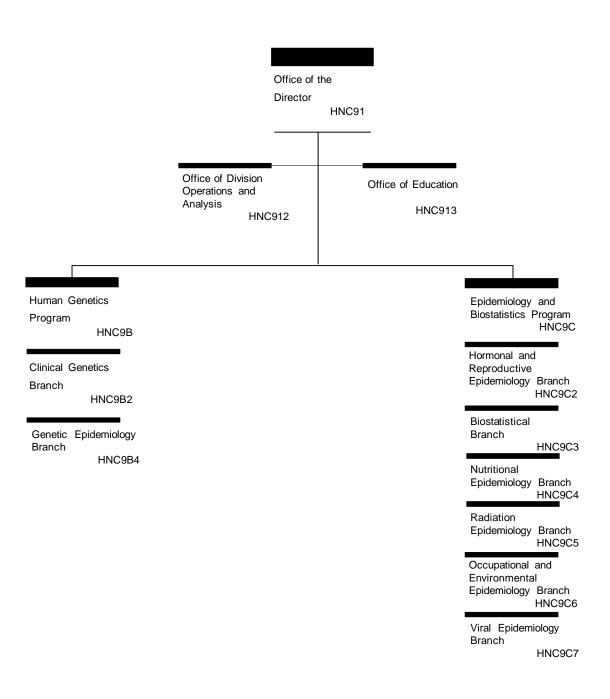

and Lymphocyte Biochemistry Section Section Cytotoxicity Section Cancer Causing Genes Protein Biochemistry Immune Targeting Section Section Section (4)Gene Structure and Human Immunology Regulation Section Section Cell Mediated Immunity Section Molecular Regulation Section

Section Level (2 of 5)



Section Level (3 of 5)



Computational Biology Membrane Structure and Function Section

(2)Image Processing Section

Molecular Structure Section

Structural Gylcobiology Section (6)

Section

Protein Section (5)

Nucleic Acids

Section

(3)

(4)

Oncogenesis Section (3)

Mechanisms Laboratory

(HNC7Z072)

Host Virus Interaction Branch (HNC7Z073)

Retroviral Replication

Laboratory (HNC7Z075)

Section Level (4 of 5)



Section Level (5 of 5)



### Division of Cancer Epidemiology and Genetics



#### **Division of Extramural Activities**



#### **Division of Cancer Biology**



# Division of Cancer Treatment and Diagnosis



#### **Division of Cancer Prevention**



## Division of Cancer Control and Population Sciences