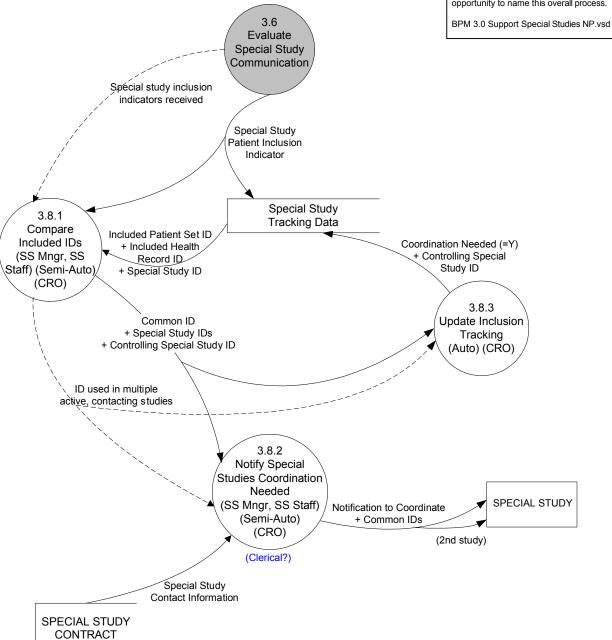

## **SEER Registry** Data Management Project

## **Business Process Model:** 3.8 Check for Shared Participants **New Physio-Logical**

Date Created: March 5, 2003 Date Last Updated: March 11, 2003

Note: This model is under development. The SMEs developed this diagram but did not have an opportunity to name this overall process.

BPM 3.0 Support Special Studies NP.vsd