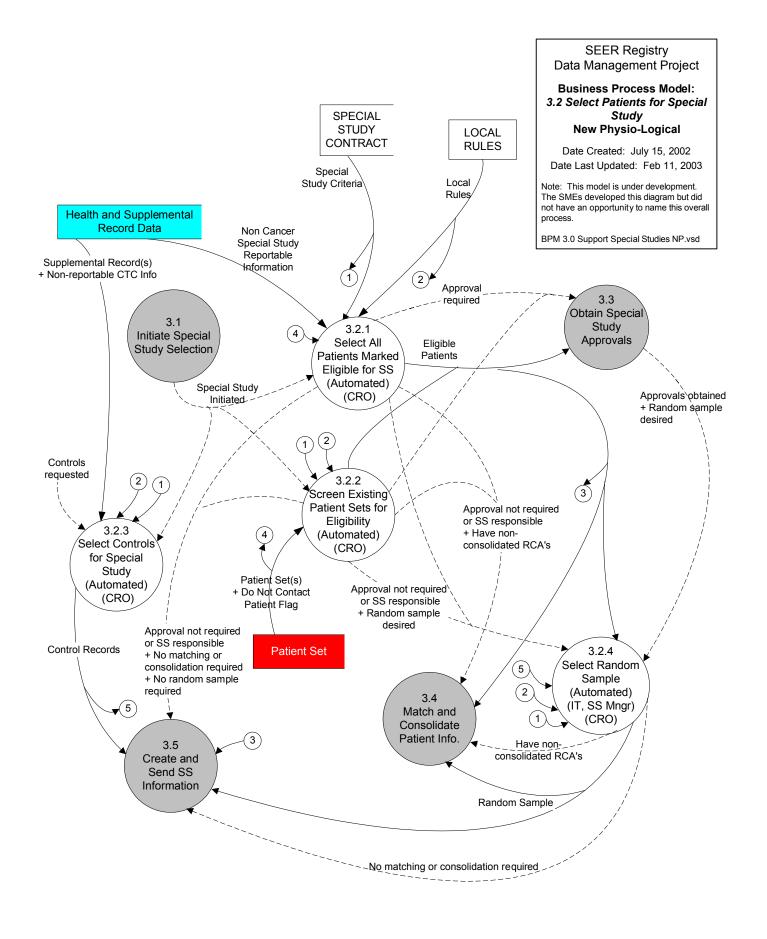

## SEER Registry Data Management Project Business Process Model: 3.3 Obtain Special Study

Date Created: July 15, 2002 Date Last Updated: Dec 12, 2002

Approvals
New Physio-Logical

Note: This model is under development. The SMEs developed this diagram but did not have an opportunity to name this overall process.

BPM 3.0 Support Special Studies NP.vsd



## **SEER Registry** Data Management Project

## **Business Process Model:** 3.8 Check for Shared Participants **New Physio-Logical**

Date Created: March 5, 2003 Date Last Updated: March 11, 2003

Note: This model is under development. The SMEs developed this diagram but did not have an opportunity to name this overall process.