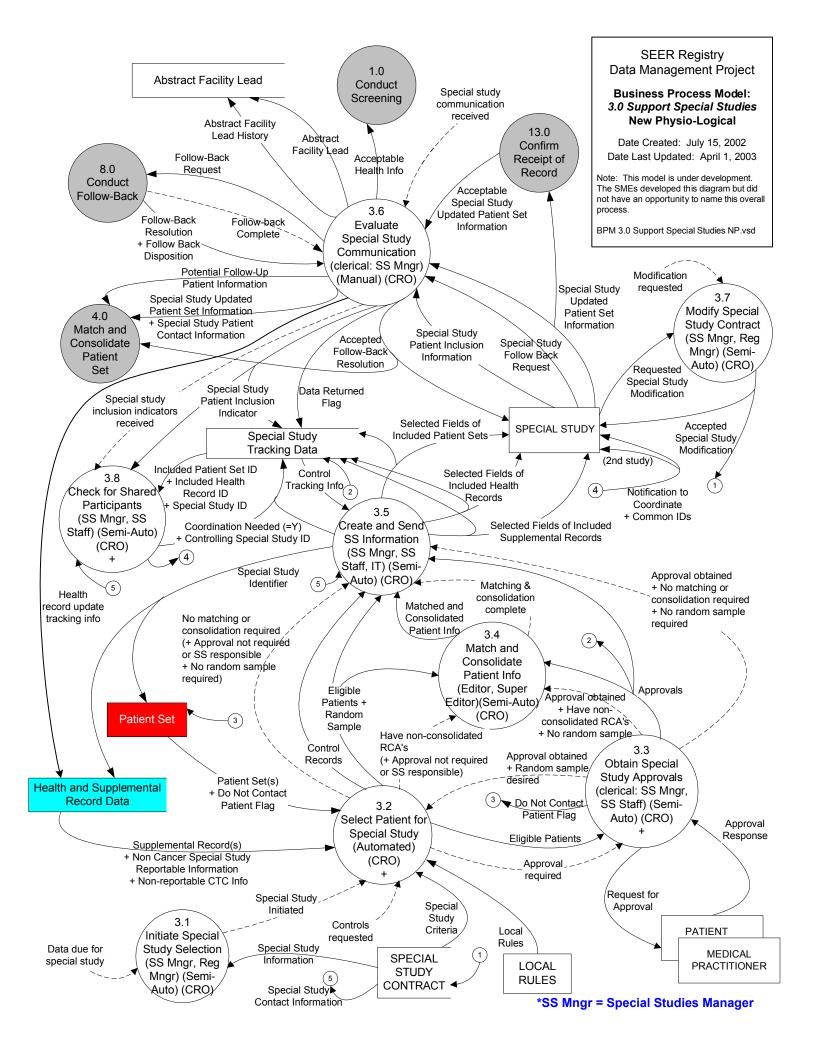

## SEER Registry Data Management Project Business Process Model: 3.3 Obtain Special Study

Date Created: July 15, 2002 Date Last Updated: Dec 12, 2002

Approvals
New Physio-Logical

Note: This model is under development. The SMEs developed this diagram but did not have an opportunity to name this overall process.

BPM 3.0 Support Special Studies NP.vsd



## **SEER Registry** Data Management Project

## **Business Process Model:** 3.8 Check for Shared Participants **New Physio-Logical**

Date Created: March 5, 2003 Date Last Updated: March 11, 2003

Note: This model is under development. The SMEs developed this diagram but did not have an opportunity to name this overall process.