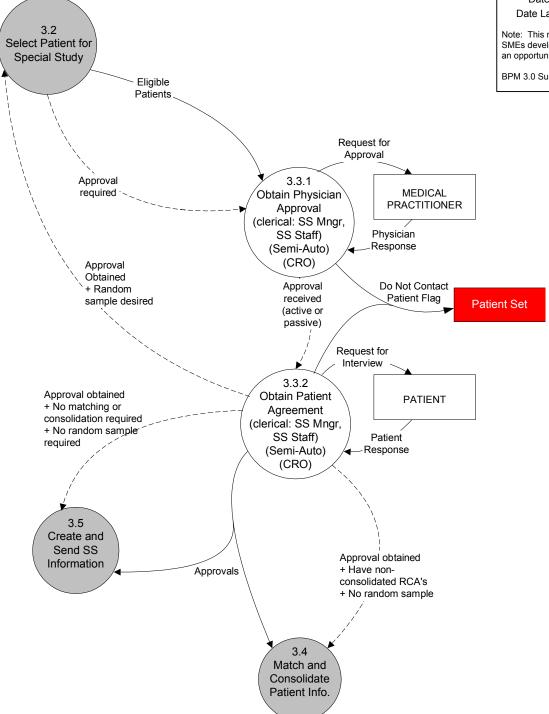

## SEER Registry Data Management Project Business Process Model: 3.3 Obtain Special Study

Date Created: July 15, 2002 Date Last Updated: Dec 12, 2002

Approvals
New Physio-Logical

Note: This model is under development. The SMEs developed this diagram but did not have an opportunity to name this overall process.

BPM 3.0 Support Special Studies NP.vsd