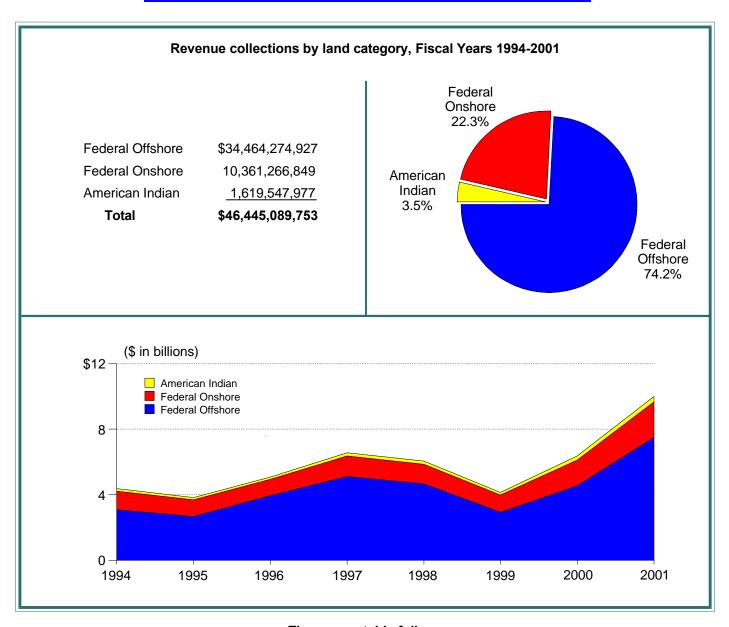

#### Revenue collections by land category and source, Fiscal Year 1994-2001

|                | Federal<br>Offshore | Federal<br>Onshore | American<br>Indian | Total          |
|----------------|---------------------|--------------------|--------------------|----------------|
| Royalties      |                     |                    |                    |                |
| Coal           |                     | 2,441,264,283      | 512,010,414        | 2,953,274,697  |
| Gas            | 16,162,731,391      | 3,983,959,869      | 667,145,669        | 20,813,836,929 |
| Oil            | 9,601,785,186       | 1,594,979,066      | 326,133,759        | 11,522,898,011 |
| Other          | 694,657,471         | 723,983,640        | 86,370,553         | 1,505,011,664  |
| Subtotal       | 26,459,174,048      | 8,744,186,858      | 1,591,660,395      | 36,795,021,301 |
|                |                     |                    |                    |                |
| Rents          | 1,073,664,179       | 303,676,285        | 6,068,090          | 1,383,408,554  |
| Bonuses        | 5,614,132,090       | 988,837,242        |                    | 6,602,969,332  |
| Other Revenues | 1,038,982,221       | 324,566,492        | 31,942,093         | 1,395,490,806  |
| Total          | 34,185,952,538      | 10,361,266,877     | 1,629,670,578      | 46,176,889,993 |