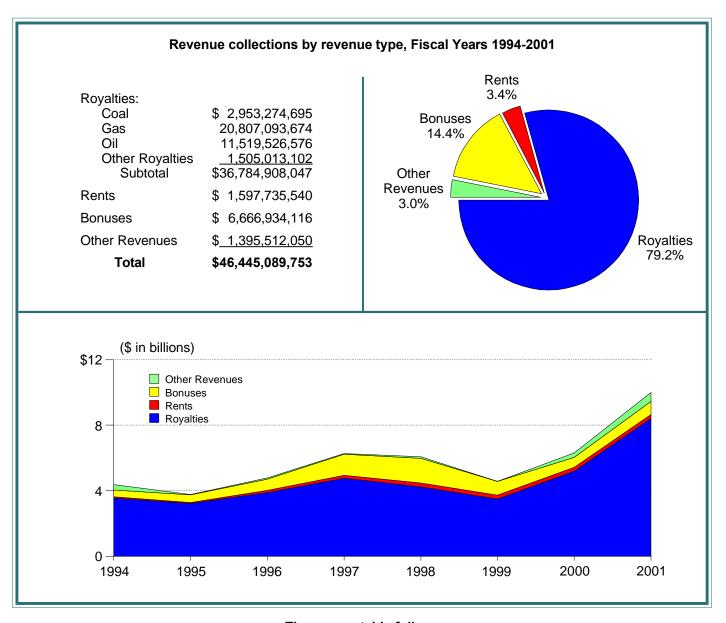

### Revenue collections by land category and source, Fiscal Year 1994-2001

|                | Federal<br>Offshore | Federal<br>Onshore | American<br>Indian | Total          |
|----------------|---------------------|--------------------|--------------------|----------------|
| Royalties      |                     |                    |                    |                |
| Coal           |                     | 2,441,264,283      | 512,010,414        | 2,953,274,697  |
| Gas            | 16,162,731,391      | 3,983,959,869      | 667,145,669        | 20,813,836,929 |
| Oil            | 9,601,785,186       | 1,594,979,066      | 326,133,759        | 11,522,898,011 |
| Other          | 694,657,471         | 723,983,640        | 86,370,553         | 1,505,011,664  |
| Subtotal       | 26,459,174,048      | 8,744,186,858      | 1,591,660,395      | 36,795,021,301 |
|                |                     |                    |                    |                |
| Rents          | 1,073,664,179       | 303,676,285        | 6,068,090          | 1,383,408,554  |
| Bonuses        | 5,614,132,090       | 988,837,242        |                    | 6,602,969,332  |
| Other Revenues | 1,038,982,221       | 324,566,492        | 31,942,093         | 1,395,490,806  |
| Total          | 34,185,952,538      | 10,361,266,877     | 1,629,670,578      | 46,176,889,993 |