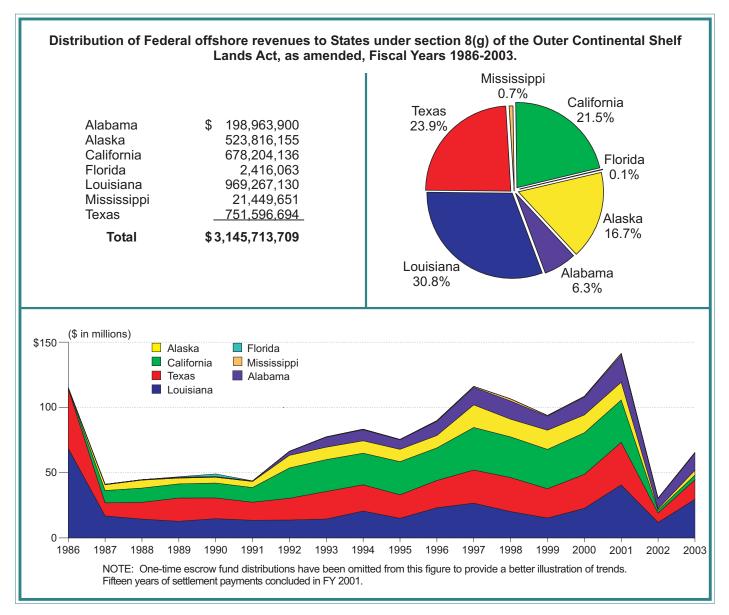

Narrative - Distribution of Federal offshore revenues to States under section 8(g) of the Outer Continental Shelf Lands Act, as amended

Formulas for the disbursement of revenues from Federal and American Indian mineral leases

| All         |             |            |            | Section 7 | Section 8g    | Settlement  |               |
|-------------|-------------|------------|------------|-----------|---------------|-------------|---------------|
| Years       | Royalties   | Rents      | Bonuses    | Rents     | Escrow        | Payments    | Totals        |
| Alabama     | 124,216,519 | 588,059    | 1,159,322  |           | 66,000,000    | 7,000,000   | 198,963,900   |
| Alaska      | 3,756,440   | 5,109,803  | 3,359,838  | 3,690,074 | 373,900,000   | 134,000,000 | 523,816,155   |
| California  | 50,386,679  | 817,448    | 9          |           | 338,000,000   | 289,000,000 | 678,204,136   |
| Florida     | 748         | 169,278    | 2,216,037  |           | 30,000        |             | 2,416,063     |
| Louisiana   | 262,223,314 | 6,279,988  | 44,763,828 |           | 572,000,000   | 84,000,000  | 969,267,130   |
| Mississippi | 4,153,001   | 340,419    | 982,444    |           | 14,000,000    | 1,973,787   | 21,449,651    |
| Texas       | 206,897,025 | 4,617,060  | 24,082,589 |           | 382,000,000   | 134,000,000 | 751,596,674   |
| Total       | 651,633,726 | 17,922,055 | 76,564,067 | 3,690,074 | 1,745,930,000 | 649,973,787 | 3,145,713,709 |