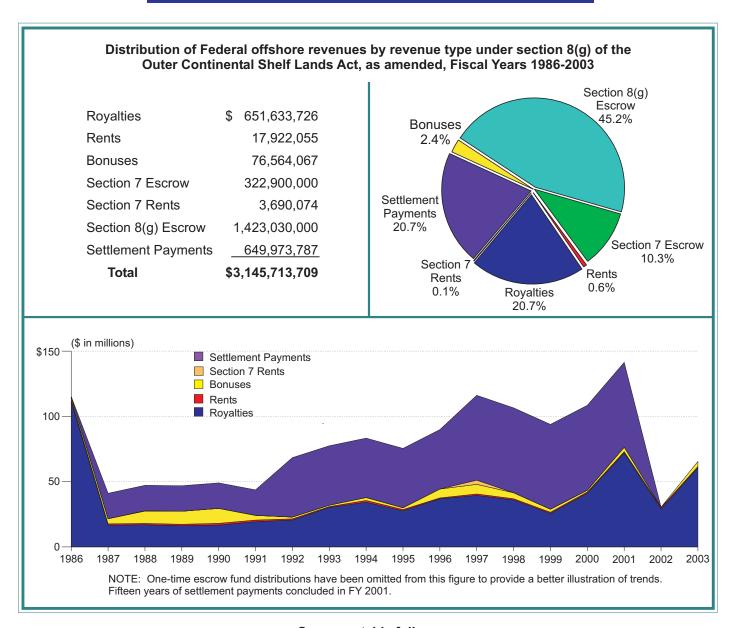

## Distribution of Federal offshore revenues by revenue type under section 8(g) of the Outer Continental Shelf Lands Act, as amended, Fiscal Years 1986-2003

|                     | 1986        | 1987        | 1988        | 1989       | 1990       | 1991       | 1992       |
|---------------------|-------------|-------------|-------------|------------|------------|------------|------------|
| Royalties           | 111,405,628 | 16,713,814  | 16,982,915  | 16,281,304 | 16,704,801 | 19,334,218 | 20,608,286 |
| Rents               | 1,721,709   | 947,810     | 976,161     | 1,063,215  | 1,335,312  | 1,210,419  | 851,201    |
| Bonuses             | 2,029,121   | 3,921,400   | 9,492,009   | 9,960,432  | 11,467,214 | 3,585,953  | 1,401,569  |
| Section 7 Escrow    |             |             | 322,900,000 |            |            |            |            |
| Section 7 Rents     |             |             | 211,879     | 44,802     | 16,248     | 52,636     | 30,518     |
| Section 8(g) Escrow | 851,030,000 | 572,000,000 |             |            |            |            |            |
| Settlement Payments |             | 19,500,000  | 19,500,000  | 19,500,000 | 19,500,000 | 19,500,000 | 45,500,000 |
| Total               | 966,186,458 | 613,083,024 | 370,062,964 | 46,849,753 | 49,023,575 | 43,683,226 | 68,391,574 |

|                     | 1993       | 1994       | 1995       | 1996       | 1997        | 1998        | 1999       |
|---------------------|------------|------------|------------|------------|-------------|-------------|------------|
| Royalties           | 30,284,361 | 34,251,883 | 27,645,826 | 36,921,345 | 39,477,943  | 36,028,495  | 25,687,908 |
| Rents               | 601,091    | 1,328,349  | 973,887    | 575,233    | 1,081,220   | 873,448     | 868,079    |
| Bonuses             | 1,079,594  | 2,238,830  | 1,367,687  | 6,867,495  | 7,362,789   | 4,590,361   | 2,287,396  |
| Section 7 Escrow    |            |            |            |            |             |             |            |
| Section 7 Rents     | 1,763      | 8,348      | 6,553      | 6,553      | 3,210,286   | 33,472      | 10,215     |
| Section 8(g) Escrow |            |            |            |            |             |             |            |
| Settlement Payments | 45,500,000 | 45,500,000 | 45,473,787 | 45,500,000 | 65,000,000  | 65,000,000  | 65,000,000 |
| Total               | 77,466,809 | 83,327,410 | 75,467,740 | 89,870,626 | 116,132,238 | 106,525,776 | 93,853,598 |

|                     | 2000        | 2001        | 2002       | 2003       | Totals        |
|---------------------|-------------|-------------|------------|------------|---------------|
| Royalties           | 41,264,591  | 72,140,913  | 29,097,768 | 60,801,727 | 651,633,726   |
| Rents               | 835,512     | 797,575     | 1,114,646  | 767,188    | 17,922,055    |
| Bonuses             | 1,311,797   | 3,449,461   | 230,410    | 3,920,549  | 76,564,067    |
| Section 7 Escrow    |             |             |            |            | 322,900,000   |
| Section 7 Rents     | 56,801      |             |            |            | 3,690,074     |
| Section 8(g) Escrow |             |             |            |            | 1,423,030,000 |
| Settlement Payments | 65,000,000  | 65,000,000  |            |            | 649,973,787   |
| Total               | 108,468,701 | 141,387,949 | 30,442,824 | 65,489,464 | 3,145,713,709 |