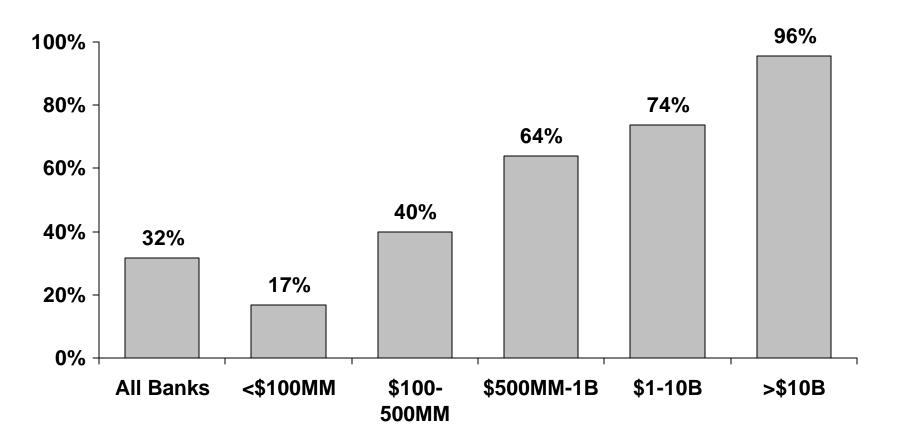

## Percentage of National Banks with Transactional Web Sites by Location

Source: IB Questionnaire (July 2000)

Source: IB Questionnaire (July 2000)