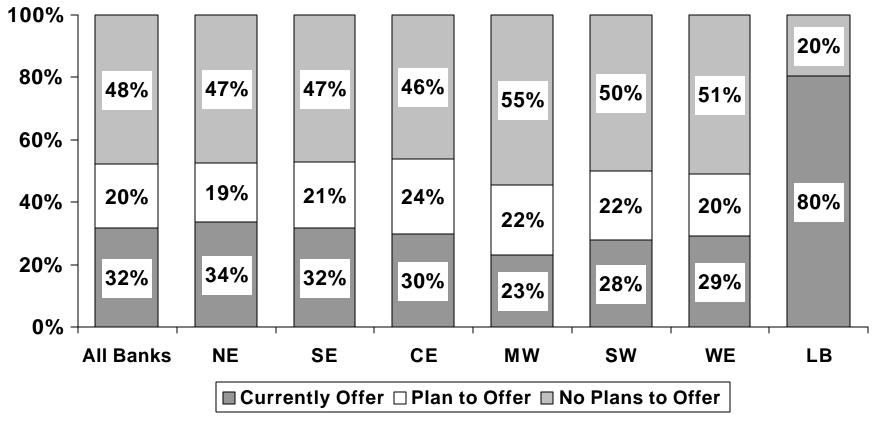

## Plans for Transactional Web Sites -Percentage of Banks by Location

Source: IB Questionnaire (July 2000)