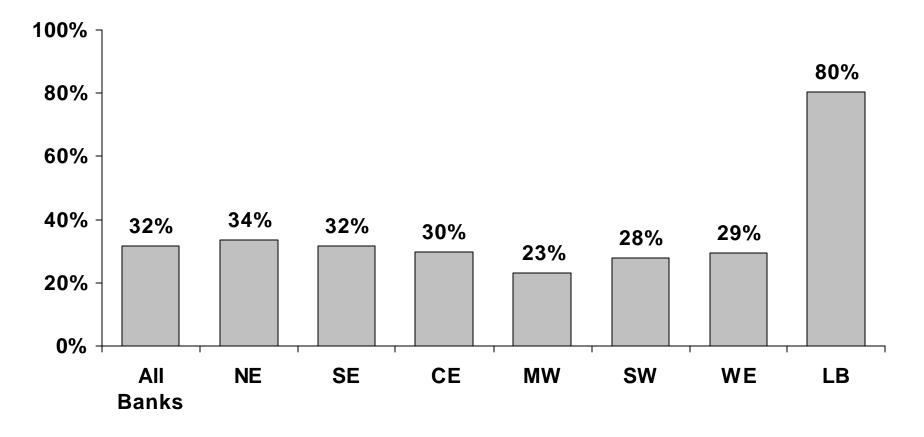

# Plans for Transactional Sites Percentage of Banks by Asset Size

Source: IB Questionnaire (July 2000)