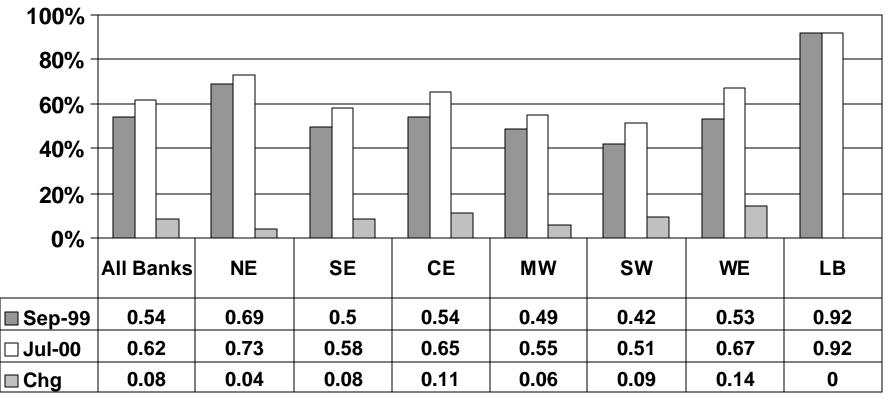

## Change in Percentage of Banks with Web Sites by Location

OCC Offices: Northeast (NE), Southeast (SE), Central (CE), Midwest (MW), Southwest (SW), West (WE), & Large Bank Program (LB)

Source: IB Questionnaire (July 2000)