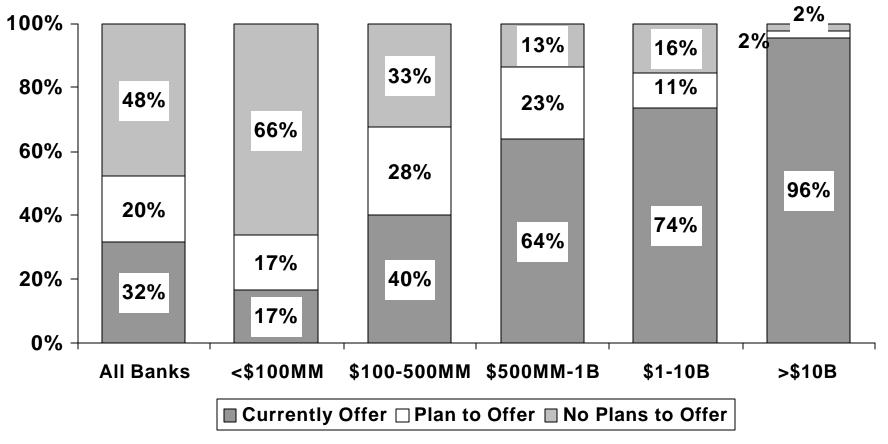

# Plans for Transactional Sites Percentage of Banks by Asset Size

Source: IB Questionnaire (July 2000)