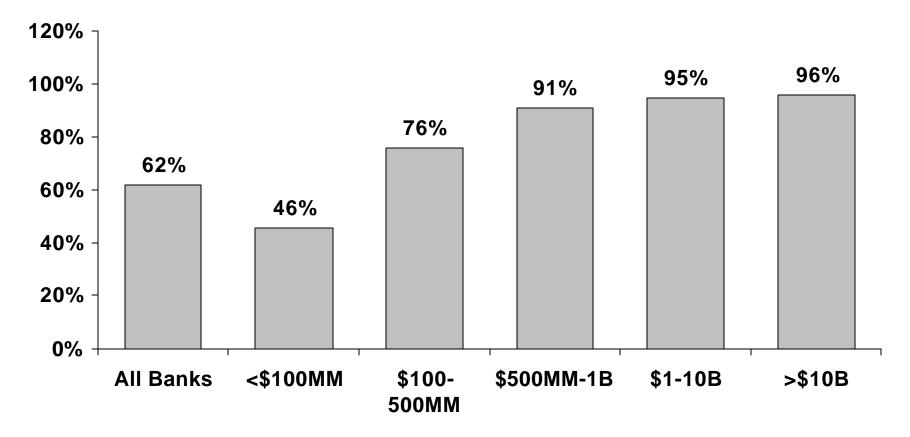

## • Percentage of Banks with Web Sites by Asset Size

Source: IB Questionnaire (July 2000)