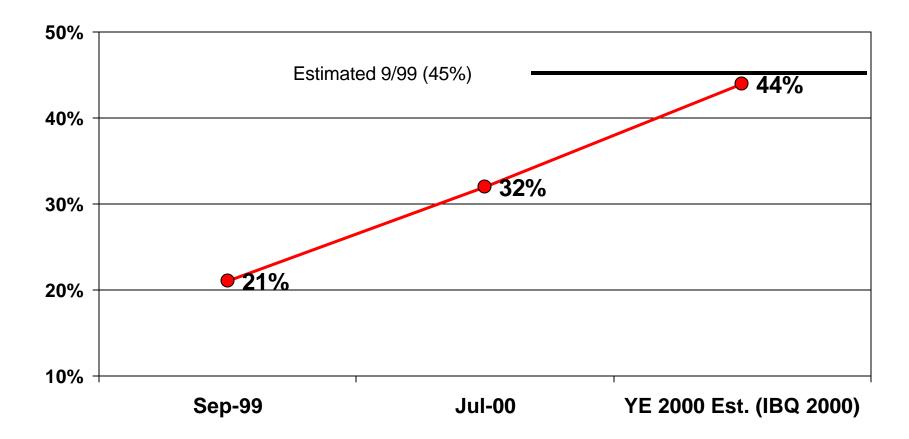

#### Percentage of Banks with Transactional Web Sites

Source: IB Questionnaire (July 2000)