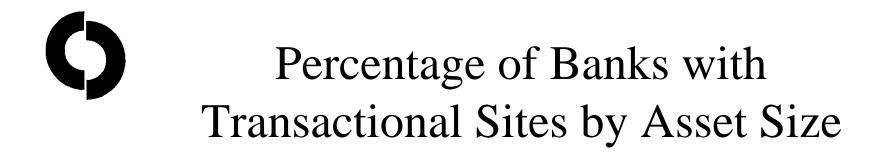

#### Percentage of Banks with Transactional Web Sites

Source: IB Questionnaire (July 2000)