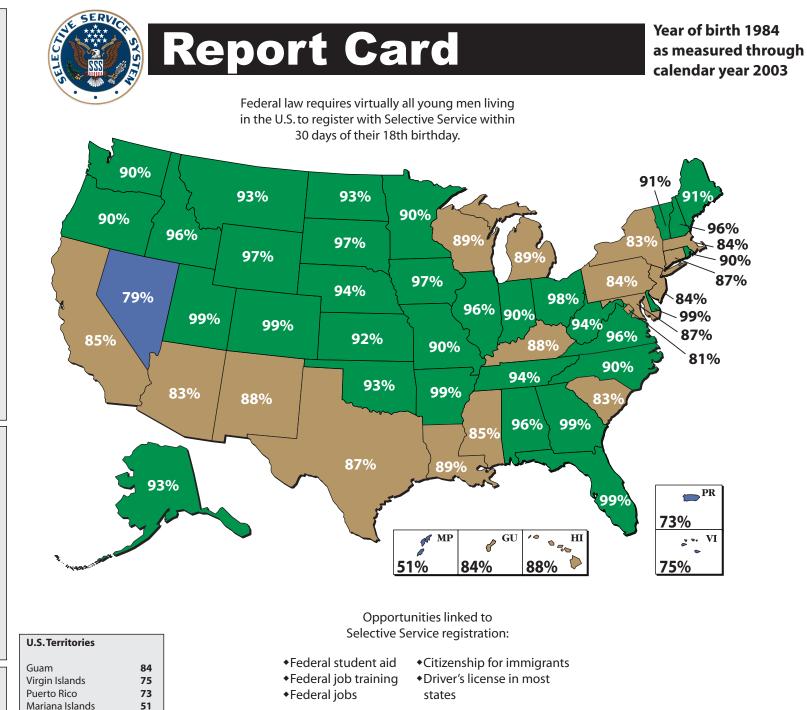

| Arkansas             | 99 |
|----------------------|----|
| Colorado             | 99 |
| Delaware             | 99 |
| Florida              | 99 |
| Georgia              | 99 |
| Utah                 | 99 |
| Ohio                 | 98 |
| lowa                 | 97 |
| South Dakota         | 97 |
| Wyoming              | 97 |
| Alabama<br>Idaho     | 96 |
| Idaho                | 96 |
| Illinois             | 96 |
| New Hampshire        | 96 |
| Virginia             | 96 |
| Nebraska             | 94 |
| Tennessee            | 94 |
| West Virginia        | 94 |
| Alaska               | 93 |
| Montana              | 93 |
| North Dakota         | 93 |
| Oklahoma             | 93 |
| Kansas               | 92 |
| Maine                | 91 |
| Vermont              | 91 |
| Indiana              | 90 |
| Minnesota            | 90 |
| Missouri             | 90 |
| North Carolina       | 90 |
| Oregon               | 90 |
| Rhode Island         | 90 |
| Washington           | 90 |
| Louisiana            | 89 |
| Michigan             | 89 |
| Wisconsin            | 89 |
| Hawaii               | 88 |
| Kentucky             | 88 |
| New Mexico           | 88 |
| Connecticut          | 87 |
| Maryland             | 87 |
| Texas                | 87 |
| California           | 85 |
| Mississippi          | 85 |
| Massachusetts        | 84 |
| New Jersey           | 84 |
| Pennsylvania         | 84 |
| Arizona              | 83 |
| New York             | 83 |
| South Carolina       | 83 |
| District of Columbia | 81 |
| District of Columbia | 01 |
| Nevada               | 79 |
|                      |    |