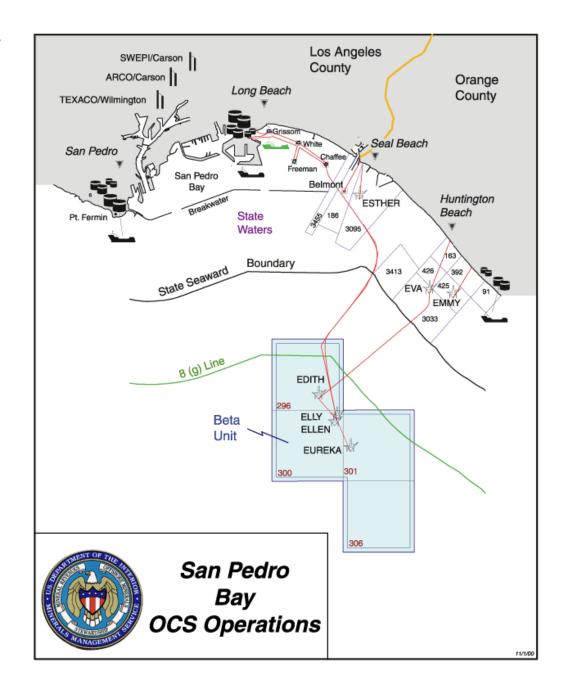

#### **Boundaries and Maps**

- San Pedro Bay
- Santa Barbara Channel
- Santa Maria Basin

**Names and Addresses of Qualified Companies** 

1 2 3 4 5 6 7 8 9 10 11 12

Serial Register Summary (Active Leases) Report