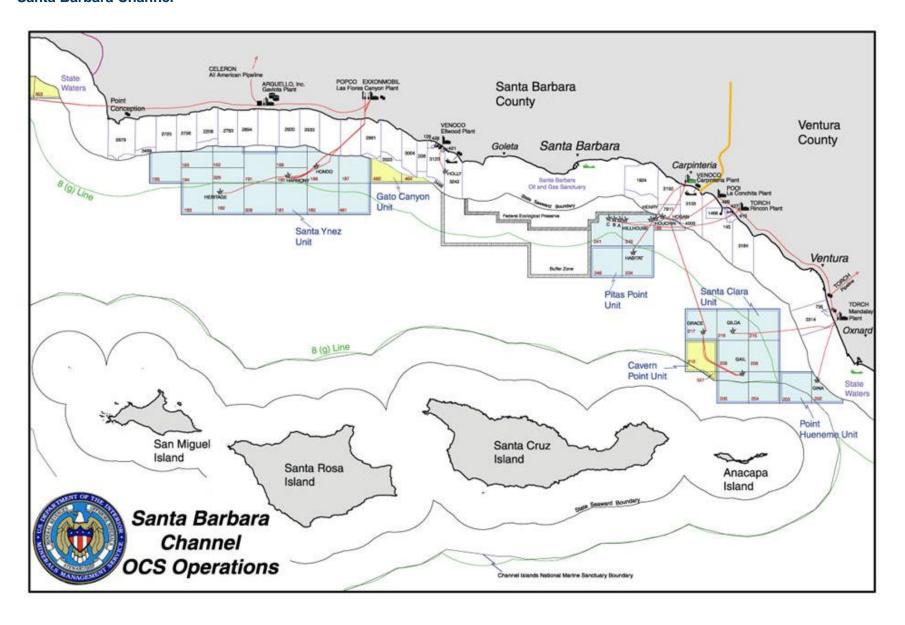

#### **Boundaries and Maps**

- San Pedro Bay
- Santa Barbara Channel
- Santa Maria Basin

**Names and Addresses of Qualified Companies** 

1 2 3 4 5 6 7 8 9 10 11 12

Serial Register Summary (Active Leases) Report