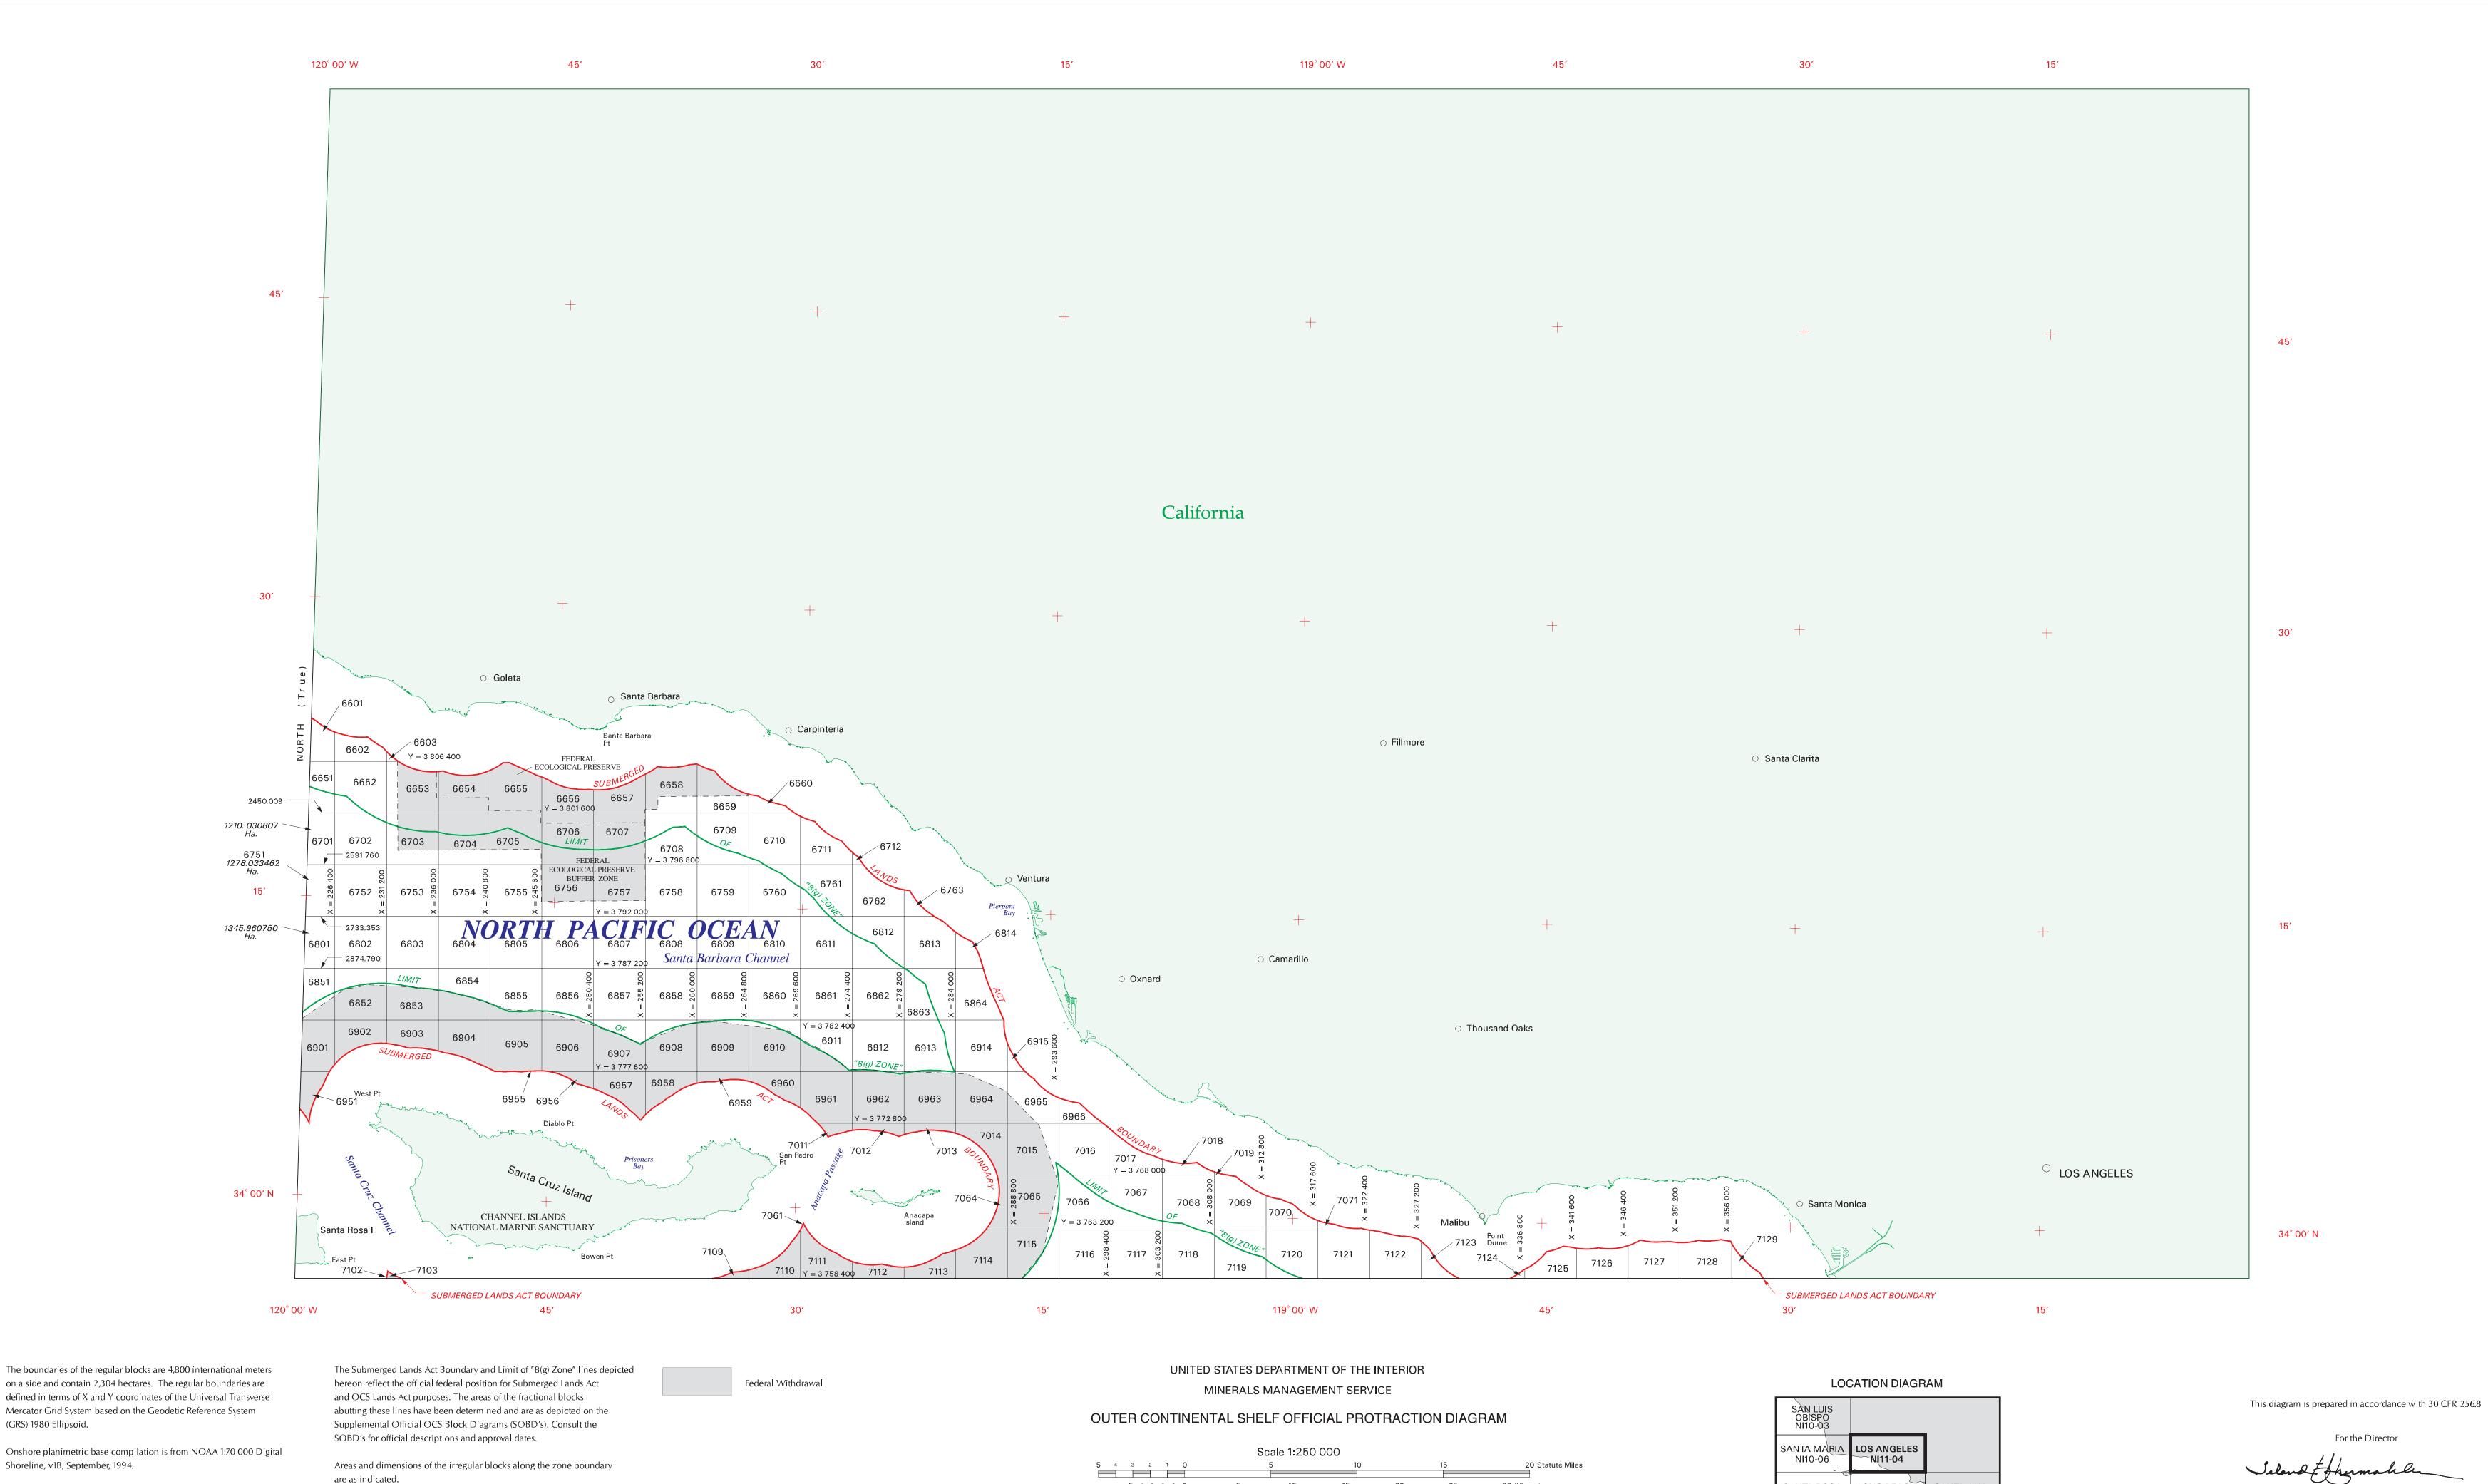

Buffer Zone have been determined and are as depicted on the Supplemental Official OCS Block Diagrams (SOBD's). Consult the SOBD's for official descriptions and approval dates.

Shoreline, v1B, September, 1994.

The areas along Channel Islands National Marine Sanctuary boundary,

Copies of these diagrams and other information may be obtained at the

appropriate MMS OCS Region.

the Federal Ecological Preserve, and the Federal Ecological Preserve

(GRS) 1980 Ellipsoid.

LOS ANGELES NI11-04

NORTH AMERICAN DATUM OF 1983

(WORLD GEODETIC SYSTEM OF 1984)

10 Nautical Miles

SANTA ROSA LONG BEACH SANTA ANA

√NI11-07

Chief, Leasing Division, Mapping and Boundary Branch